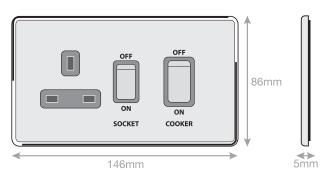

## **5MPLUS-649**

| Code                  | 5MPLUS-649                                                                                                                                                                                                                                                                                                                                                                                              |
|-----------------------|---------------------------------------------------------------------------------------------------------------------------------------------------------------------------------------------------------------------------------------------------------------------------------------------------------------------------------------------------------------------------------------------------------|
| Description           | 45 Amp Cooker Unit with 13 Amp Switched Socket                                                                                                                                                                                                                                                                                                                                                          |
| Size                  | 146mm x 86mm x 5mm depth                                                                                                                                                                                                                                                                                                                                                                                |
| Range                 | Selectric 5M-PLUS Screwless                                                                                                                                                                                                                                                                                                                                                                             |
| Colour                | Antique brass, black insert                                                                                                                                                                                                                                                                                                                                                                             |
| Material              | Premium grade steel                                                                                                                                                                                                                                                                                                                                                                                     |
| Included              | M3.5 fixing screws & wiring instructions                                                                                                                                                                                                                                                                                                                                                                |
| Weight                | 0.235kg                                                                                                                                                                                                                                                                                                                                                                                                 |
| Inner Carton Quantity | 5                                                                                                                                                                                                                                                                                                                                                                                                       |
| Inner Carton Weight   | 1.175kg                                                                                                                                                                                                                                                                                                                                                                                                 |
| Guarantee             | 5 year plate guarantee                                                                                                                                                                                                                                                                                                                                                                                  |
| Barcode               | 5025117022795                                                                                                                                                                                                                                                                                                                                                                                           |
| Commodity Code        | 85369085                                                                                                                                                                                                                                                                                                                                                                                                |
| Standards             | BS 4177 & BS 1363-2                                                                                                                                                                                                                                                                                                                                                                                     |
| Notes                 | <ul> <li>Matching curved metal rockers</li> <li>Modular and Euro Media products available within the range</li> <li>Each plate features an integral gasket to prevent moisture transferring from the wall to the plate</li> <li>Screwless plate easily clips on once the product has been installed resulting in a neat and clean finish</li> <li>Minimum back box size required: 47mm depth</li> </ul> |