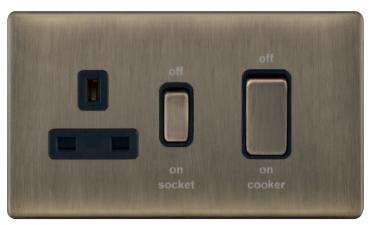

## **5MPLUS-649**

| Code                  | 5MPLUS-649                                                                                                                                                                                                                                                                                                                                                                                              |
|-----------------------|---------------------------------------------------------------------------------------------------------------------------------------------------------------------------------------------------------------------------------------------------------------------------------------------------------------------------------------------------------------------------------------------------------|
| Description           | 45 Amp Cooker Unit with 13 Amp Switched Socket                                                                                                                                                                                                                                                                                                                                                          |
| Size                  | 146mm x 86mm x 5mm depth                                                                                                                                                                                                                                                                                                                                                                                |
| Range                 | Selectric 5M-PLUS Screwless                                                                                                                                                                                                                                                                                                                                                                             |
| Colour                | Antique brass, black insert                                                                                                                                                                                                                                                                                                                                                                             |
| Material              | Premium grade steel                                                                                                                                                                                                                                                                                                                                                                                     |
| Included              | M3.5 fixing screws & wiring instructions                                                                                                                                                                                                                                                                                                                                                                |
| Weight                | 0.235kg                                                                                                                                                                                                                                                                                                                                                                                                 |
| Inner Carton Quantity | 5                                                                                                                                                                                                                                                                                                                                                                                                       |
| Inner Carton Weight   | 1.175kg                                                                                                                                                                                                                                                                                                                                                                                                 |
| Guarantee             | 5 year plate guarantee                                                                                                                                                                                                                                                                                                                                                                                  |
| Barcode               | 5025117022795                                                                                                                                                                                                                                                                                                                                                                                           |
| Commodity Code        | 85369085                                                                                                                                                                                                                                                                                                                                                                                                |
| Standards             | BS 4177 & BS 1363-2                                                                                                                                                                                                                                                                                                                                                                                     |
| Notes                 | <ul> <li>Matching curved metal rockers</li> <li>Modular and Euro Media products available within the range</li> <li>Each plate features an integral gasket to prevent moisture transferring from the wall to the plate</li> <li>Screwless plate easily clips on once the product has been installed resulting in a neat and clean finish</li> <li>Minimum back box size required: 47mm depth</li> </ul> |