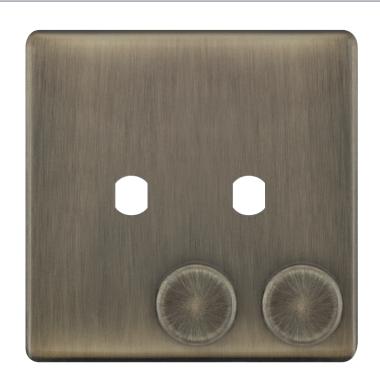

## **5MPLUS-671**

| Code                  | 5MPLUS-671                                                                                                                                                                                                                                                                                                                                                                                |
|-----------------------|-------------------------------------------------------------------------------------------------------------------------------------------------------------------------------------------------------------------------------------------------------------------------------------------------------------------------------------------------------------------------------------------|
| Description           | Empty Dimmer Plate - 2 Aperture Plate with Knobs                                                                                                                                                                                                                                                                                                                                          |
| Size                  | 86mm x 86mm x 5mm depth                                                                                                                                                                                                                                                                                                                                                                   |
| Range                 | Selectric 5M-PLUS Screwless                                                                                                                                                                                                                                                                                                                                                               |
| Colour                | Antique brass                                                                                                                                                                                                                                                                                                                                                                             |
| Material              | Premium grade steel                                                                                                                                                                                                                                                                                                                                                                       |
| Included              | Fixing screws, nuts, washers & matching knobs                                                                                                                                                                                                                                                                                                                                             |
| Weight                | 0.113kg                                                                                                                                                                                                                                                                                                                                                                                   |
| Inner Carton Quantity | 10                                                                                                                                                                                                                                                                                                                                                                                        |
| Inner Carton Weight   | 1.13kg                                                                                                                                                                                                                                                                                                                                                                                    |
| Guarantee             | 5 years                                                                                                                                                                                                                                                                                                                                                                                   |
| Barcode               | 5025117022566                                                                                                                                                                                                                                                                                                                                                                             |
| Commodity Code        | 85369085                                                                                                                                                                                                                                                                                                                                                                                  |
| Standards             | BS 5733                                                                                                                                                                                                                                                                                                                                                                                   |
| Notes                 | <ul> <li>Compatible with most dimmer modules</li> <li>Satin chrome with matching metal knobs</li> <li>Each plate features an integral gasket to prevent moisture transferring from the wall to the plate</li> <li>Screwless plate easily clips on once the product has been installed resulting in a neat and clean finish</li> <li>Minimum back box size required: 25mm depth</li> </ul> |