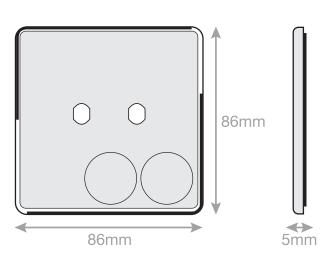

## **5MPLUS-671**

| Code                  | 5MPLUS-671                                                                                                                                                                                                                                                                                                                                                                                |
|-----------------------|-------------------------------------------------------------------------------------------------------------------------------------------------------------------------------------------------------------------------------------------------------------------------------------------------------------------------------------------------------------------------------------------|
| Description           | Empty Dimmer Plate - 2 Aperture Plate with Knobs                                                                                                                                                                                                                                                                                                                                          |
| Size                  | 86mm x 86mm x 5mm depth                                                                                                                                                                                                                                                                                                                                                                   |
| Range                 | Selectric 5M-PLUS Screwless                                                                                                                                                                                                                                                                                                                                                               |
| Colour                | Antique brass                                                                                                                                                                                                                                                                                                                                                                             |
| Material              | Premium grade steel                                                                                                                                                                                                                                                                                                                                                                       |
| Included              | Fixing screws, nuts, washers & matching knobs                                                                                                                                                                                                                                                                                                                                             |
| Weight                | 0.113kg                                                                                                                                                                                                                                                                                                                                                                                   |
| Inner Carton Quantity | 10                                                                                                                                                                                                                                                                                                                                                                                        |
| Inner Carton Weight   | 1.13kg                                                                                                                                                                                                                                                                                                                                                                                    |
| Guarantee             | 5 years                                                                                                                                                                                                                                                                                                                                                                                   |
| Barcode               | 5025117022566                                                                                                                                                                                                                                                                                                                                                                             |
| Commodity Code        | 85369085                                                                                                                                                                                                                                                                                                                                                                                  |
| Standards             | BS 5733                                                                                                                                                                                                                                                                                                                                                                                   |
| Notes                 | <ul> <li>Compatible with most dimmer modules</li> <li>Satin chrome with matching metal knobs</li> <li>Each plate features an integral gasket to prevent moisture transferring from the wall to the plate</li> <li>Screwless plate easily clips on once the product has been installed resulting in a neat and clean finish</li> <li>Minimum back box size required: 25mm depth</li> </ul> |