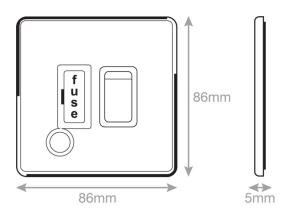

## **5MPLUS-790**

| Code:                  | 5MPLUS-790                                                                                                                                                                                                                                                                                                                                                                                                                                                      |
|------------------------|-----------------------------------------------------------------------------------------------------------------------------------------------------------------------------------------------------------------------------------------------------------------------------------------------------------------------------------------------------------------------------------------------------------------------------------------------------------------|
| Description:           | Fused Connection Unit - 13 Amp DP Switched with Flex Outlet                                                                                                                                                                                                                                                                                                                                                                                                     |
| Range:                 | Selectric 5M-PLUS                                                                                                                                                                                                                                                                                                                                                                                                                                               |
| Colour:                | Satin chrome, white insert                                                                                                                                                                                                                                                                                                                                                                                                                                      |
| Ingress Protection:    | IP20                                                                                                                                                                                                                                                                                                                                                                                                                                                            |
| Material:              | Premium grade steel                                                                                                                                                                                                                                                                                                                                                                                                                                             |
| Included:              | M3.5 fixing screws & wiring instructions                                                                                                                                                                                                                                                                                                                                                                                                                        |
| Weight:                | 0.2kg                                                                                                                                                                                                                                                                                                                                                                                                                                                           |
| Inner Carton Quantity: | 10                                                                                                                                                                                                                                                                                                                                                                                                                                                              |
| Inner Carton Weight:   | 2kg                                                                                                                                                                                                                                                                                                                                                                                                                                                             |
| Guarantee:             | 5 year plate guarantee                                                                                                                                                                                                                                                                                                                                                                                                                                          |
| Barcode:               | 5025117029589                                                                                                                                                                                                                                                                                                                                                                                                                                                   |
| Commodity Code:        | 8536 109090                                                                                                                                                                                                                                                                                                                                                                                                                                                     |
| Standards:             | BS 1363-4                                                                                                                                                                                                                                                                                                                                                                                                                                                       |
| Packaging:             | Poly Bag with Euro Slot                                                                                                                                                                                                                                                                                                                                                                                                                                         |
| Notes:                 | <ul> <li>Fused connection units are commonly used for powerful electrical appliances, such as washing machines, extractor fans etc, that need to be installed without a plug. They are also used for electrical items that need to be installed on a separate cable from the ring main, for safety and maintenance purposes.</li> <li>Modular and Euro Media products available within the range</li> <li>Minimum back box size required: 25mm depth</li> </ul> |