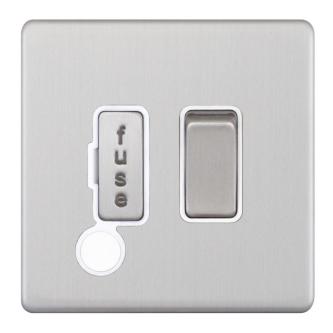

## **5MPLUS-790**

| Code:                  | 5MPLUS-790                                                                                                                                                                                                                                                                                                                                                                                                                                                      |
|------------------------|-----------------------------------------------------------------------------------------------------------------------------------------------------------------------------------------------------------------------------------------------------------------------------------------------------------------------------------------------------------------------------------------------------------------------------------------------------------------|
| Description:           | Fused Connection Unit - 13 Amp DP Switched with Flex Outlet                                                                                                                                                                                                                                                                                                                                                                                                     |
| Range:                 | Selectric 5M-PLUS                                                                                                                                                                                                                                                                                                                                                                                                                                               |
| Colour:                | Satin chrome, white insert                                                                                                                                                                                                                                                                                                                                                                                                                                      |
| Ingress Protection:    | IP20                                                                                                                                                                                                                                                                                                                                                                                                                                                            |
| Material:              | Premium grade steel                                                                                                                                                                                                                                                                                                                                                                                                                                             |
| Included:              | M3.5 fixing screws & wiring instructions                                                                                                                                                                                                                                                                                                                                                                                                                        |
| Weight:                | 0.2kg                                                                                                                                                                                                                                                                                                                                                                                                                                                           |
| Inner Carton Quantity: | 10                                                                                                                                                                                                                                                                                                                                                                                                                                                              |
| Inner Carton Weight:   | 2kg                                                                                                                                                                                                                                                                                                                                                                                                                                                             |
| Guarantee:             | 5 year plate guarantee                                                                                                                                                                                                                                                                                                                                                                                                                                          |
| Barcode:               | 5025117029589                                                                                                                                                                                                                                                                                                                                                                                                                                                   |
| Commodity Code:        | 8536 109090                                                                                                                                                                                                                                                                                                                                                                                                                                                     |
| Standards:             | BS 1363-4                                                                                                                                                                                                                                                                                                                                                                                                                                                       |
| Packaging:             | Poly Bag with Euro Slot                                                                                                                                                                                                                                                                                                                                                                                                                                         |
| Notes:                 | <ul> <li>Fused connection units are commonly used for powerful electrical appliances, such as washing machines, extractor fans etc, that need to be installed without a plug. They are also used for electrical items that need to be installed on a separate cable from the ring main, for safety and maintenance purposes.</li> <li>Modular and Euro Media products available within the range</li> <li>Minimum back box size required: 25mm depth</li> </ul> |