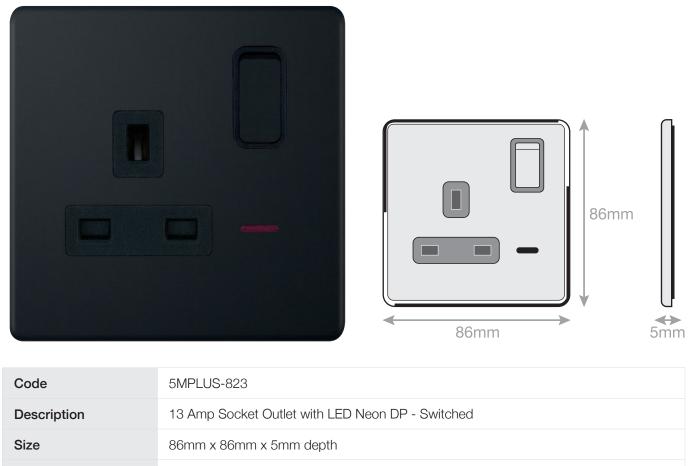

## Data Sheet : 5MPLUS-823

| Code                  | 5MPLUS-823                                                                                                                                                                                                                                                                                                                                                                                                                                              |
|-----------------------|---------------------------------------------------------------------------------------------------------------------------------------------------------------------------------------------------------------------------------------------------------------------------------------------------------------------------------------------------------------------------------------------------------------------------------------------------------|
| Description           | 13 Amp Socket Outlet with LED Neon DP - Switched                                                                                                                                                                                                                                                                                                                                                                                                        |
| Size                  | 86mm x 86mm x 5mm depth                                                                                                                                                                                                                                                                                                                                                                                                                                 |
| Range                 | Selectric 5M-PLUS Screwless                                                                                                                                                                                                                                                                                                                                                                                                                             |
| Colour                | Matt black, black insert                                                                                                                                                                                                                                                                                                                                                                                                                                |
| Material              | Premium grade steel                                                                                                                                                                                                                                                                                                                                                                                                                                     |
| Included              | M3.5 fixing screws & wiring instructions                                                                                                                                                                                                                                                                                                                                                                                                                |
| Weight                | 0.29kg                                                                                                                                                                                                                                                                                                                                                                                                                                                  |
| Inner Carton Quantity | 10                                                                                                                                                                                                                                                                                                                                                                                                                                                      |
| Inner Carton Weight   | 2.9kg                                                                                                                                                                                                                                                                                                                                                                                                                                                   |
| Guarantee             | 5 year plate guarantee                                                                                                                                                                                                                                                                                                                                                                                                                                  |
| Barcode               | 5025117020111                                                                                                                                                                                                                                                                                                                                                                                                                                           |
| Commodity Code        | 85369085                                                                                                                                                                                                                                                                                                                                                                                                                                                |
| Standards             | BS 1363-2                                                                                                                                                                                                                                                                                                                                                                                                                                               |
| Notes                 | <ul> <li>Power socket for standard UK 3 pin plug</li> <li>Matching curved metal rocker</li> <li>Modular and Euro Media products available within the range</li> <li>Each plate features an integral gasket to prevent moisture transferring from the wall to the plate</li> <li>Screwless plate easily clips on once the product has been installed resulting in a neat and clean finish</li> <li>Minimum back box size required: 25mm depth</li> </ul> |