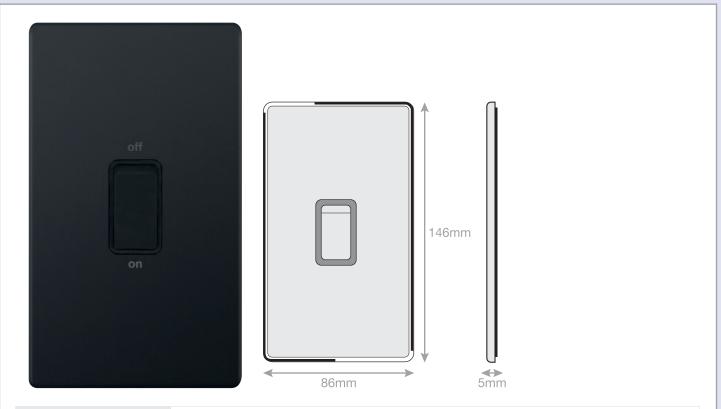

## Data Sheet : 5MPLUS-848

| Code                  | 5MPLUS-848                                                                                                                                                                                                                                                                                                                                                                                                                                                                                                                                                                                                                             |
|-----------------------|----------------------------------------------------------------------------------------------------------------------------------------------------------------------------------------------------------------------------------------------------------------------------------------------------------------------------------------------------------------------------------------------------------------------------------------------------------------------------------------------------------------------------------------------------------------------------------------------------------------------------------------|
| Description           | 45 Amp DP Switch – 2 Gang Plate                                                                                                                                                                                                                                                                                                                                                                                                                                                                                                                                                                                                        |
| Size                  | 146mm x 86mm x 5mm depth                                                                                                                                                                                                                                                                                                                                                                                                                                                                                                                                                                                                               |
| Range                 | Selectric 5M-PLUS Screwless                                                                                                                                                                                                                                                                                                                                                                                                                                                                                                                                                                                                            |
| Colour                | Matt black, black insert                                                                                                                                                                                                                                                                                                                                                                                                                                                                                                                                                                                                               |
| Material              | Premium grade steel                                                                                                                                                                                                                                                                                                                                                                                                                                                                                                                                                                                                                    |
| Included              | M3.5 fixing screws & wiring instructions                                                                                                                                                                                                                                                                                                                                                                                                                                                                                                                                                                                               |
| Weight                | 0.31kg                                                                                                                                                                                                                                                                                                                                                                                                                                                                                                                                                                                                                                 |
| Inner Carton Quantity | 5                                                                                                                                                                                                                                                                                                                                                                                                                                                                                                                                                                                                                                      |
| Inner Carton Weight   | 1.55kg                                                                                                                                                                                                                                                                                                                                                                                                                                                                                                                                                                                                                                 |
| Guarantee             | 5 year plate guarantee                                                                                                                                                                                                                                                                                                                                                                                                                                                                                                                                                                                                                 |
| Barcode               | 5025117020067                                                                                                                                                                                                                                                                                                                                                                                                                                                                                                                                                                                                                          |
| Commodity Code        | 85369085                                                                                                                                                                                                                                                                                                                                                                                                                                                                                                                                                                                                                               |
| Standards             | BS EN 60669-1                                                                                                                                                                                                                                                                                                                                                                                                                                                                                                                                                                                                                          |
| Notes                 | <ul> <li>Suitable for the switching of domestic, commercial and industrial appliances where a higher current ratings is required, i.e. cookers, heater units etc</li> <li>Optional cable outlet located on inside of face plate</li> <li>Matching curved metal rocker</li> <li>Modular and Euro Media products available within the range</li> <li>Each plate features an integral gasket to prevent moisture transferring from the wall to the plate</li> <li>Screwless plate easily clips on once the product has been installed resulting in a neat and clean finish</li> <li>Minimum back box size required: 47mm depth</li> </ul> |