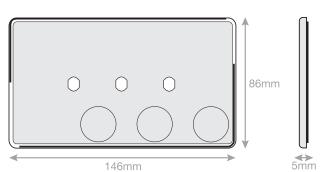

## **5MPLUS-872**

| Code                  | 5MPLUS-872                                                                                                                                                                                                                                                                                                                                                                                |
|-----------------------|-------------------------------------------------------------------------------------------------------------------------------------------------------------------------------------------------------------------------------------------------------------------------------------------------------------------------------------------------------------------------------------------|
| Description           | Empty Dimmer Plate - 3 Aperture Plate with Knobs                                                                                                                                                                                                                                                                                                                                          |
| Size                  | 146mm x 86mm x 5mm depth                                                                                                                                                                                                                                                                                                                                                                  |
| Range                 | Selectric 5M-PLUS Screwless                                                                                                                                                                                                                                                                                                                                                               |
| Colour                | Matt black                                                                                                                                                                                                                                                                                                                                                                                |
| Material              | Premium grade steel                                                                                                                                                                                                                                                                                                                                                                       |
| Included              | Fixing screws, nuts, washers & matching knobs                                                                                                                                                                                                                                                                                                                                             |
| Weight                | 0.165kg                                                                                                                                                                                                                                                                                                                                                                                   |
| Inner Carton Quantity | 10                                                                                                                                                                                                                                                                                                                                                                                        |
| Inner Carton Weight   | 1.65kg                                                                                                                                                                                                                                                                                                                                                                                    |
| Guarantee             | 5 years                                                                                                                                                                                                                                                                                                                                                                                   |
| Barcode               | 5025117020005                                                                                                                                                                                                                                                                                                                                                                             |
| Commodity Code        | 85369085                                                                                                                                                                                                                                                                                                                                                                                  |
| Standards             | BS 5733                                                                                                                                                                                                                                                                                                                                                                                   |
| Notes                 | <ul> <li>Compatible with most dimmer modules</li> <li>Satin chrome with matching metal knobs</li> <li>Each plate features an integral gasket to prevent moisture transferring from the wall to the plate</li> <li>Screwless plate easily clips on once the product has been installed resulting in a neat and clean finish</li> <li>Minimum back box size required: 25mm depth</li> </ul> |