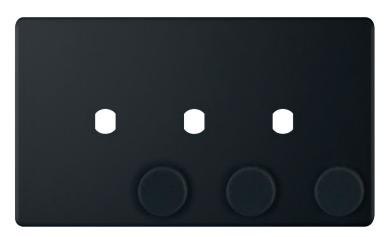

## **5MPLUS-872**

| Code                  | 5MPLUS-872                                                                                                                                                                                                                                                                                                                                                                                |
|-----------------------|-------------------------------------------------------------------------------------------------------------------------------------------------------------------------------------------------------------------------------------------------------------------------------------------------------------------------------------------------------------------------------------------|
| Description           | Empty Dimmer Plate - 3 Aperture Plate with Knobs                                                                                                                                                                                                                                                                                                                                          |
| Size                  | 146mm x 86mm x 5mm depth                                                                                                                                                                                                                                                                                                                                                                  |
| Range                 | Selectric 5M-PLUS Screwless                                                                                                                                                                                                                                                                                                                                                               |
| Colour                | Matt black                                                                                                                                                                                                                                                                                                                                                                                |
| Material              | Premium grade steel                                                                                                                                                                                                                                                                                                                                                                       |
| Included              | Fixing screws, nuts, washers & matching knobs                                                                                                                                                                                                                                                                                                                                             |
| Weight                | 0.165kg                                                                                                                                                                                                                                                                                                                                                                                   |
| Inner Carton Quantity | 10                                                                                                                                                                                                                                                                                                                                                                                        |
| Inner Carton Weight   | 1.65kg                                                                                                                                                                                                                                                                                                                                                                                    |
| Guarantee             | 5 years                                                                                                                                                                                                                                                                                                                                                                                   |
| Barcode               | 5025117020005                                                                                                                                                                                                                                                                                                                                                                             |
| Commodity Code        | 85369085                                                                                                                                                                                                                                                                                                                                                                                  |
| Standards             | BS 5733                                                                                                                                                                                                                                                                                                                                                                                   |
| Notes                 | <ul> <li>Compatible with most dimmer modules</li> <li>Satin chrome with matching metal knobs</li> <li>Each plate features an integral gasket to prevent moisture transferring from the wall to the plate</li> <li>Screwless plate easily clips on once the product has been installed resulting in a neat and clean finish</li> <li>Minimum back box size required: 25mm depth</li> </ul> |