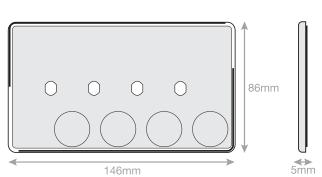

## **5MPLUS-873**

| Code                  | 5MPLUS-873                                                                                                                                                                                                                                                                                                                                                                                |
|-----------------------|-------------------------------------------------------------------------------------------------------------------------------------------------------------------------------------------------------------------------------------------------------------------------------------------------------------------------------------------------------------------------------------------|
| Description           | Empty Dimmer Plate - 4 Aperture Plate with Knobs                                                                                                                                                                                                                                                                                                                                          |
| Size                  | 146mm x 86mm x 5mm depth                                                                                                                                                                                                                                                                                                                                                                  |
| Range                 | Selectric 5M-PLUS Screwless                                                                                                                                                                                                                                                                                                                                                               |
| Colour                | Matt black                                                                                                                                                                                                                                                                                                                                                                                |
| Material              | Premium grade steel                                                                                                                                                                                                                                                                                                                                                                       |
| Included              | Fixing screws, nuts, washers & matching knobs                                                                                                                                                                                                                                                                                                                                             |
| Weight                | 0.177kg                                                                                                                                                                                                                                                                                                                                                                                   |
| Inner Carton Quantity | 10                                                                                                                                                                                                                                                                                                                                                                                        |
| Inner Carton Weight   | 1.77kg                                                                                                                                                                                                                                                                                                                                                                                    |
| Guarantee             | 5 years                                                                                                                                                                                                                                                                                                                                                                                   |
| Barcode               | 5025117020012                                                                                                                                                                                                                                                                                                                                                                             |
| Commodity Code        | 85369085                                                                                                                                                                                                                                                                                                                                                                                  |
| Standards             | BS 5733                                                                                                                                                                                                                                                                                                                                                                                   |
| Notes                 | <ul> <li>Compatible with most dimmer modules</li> <li>Satin chrome with matching metal knobs</li> <li>Each plate features an integral gasket to prevent moisture transferring from the wall to the plate</li> <li>Screwless plate easily clips on once the product has been installed resulting in a neat and clean finish</li> <li>Minimum back box size required: 25mm depth</li> </ul> |