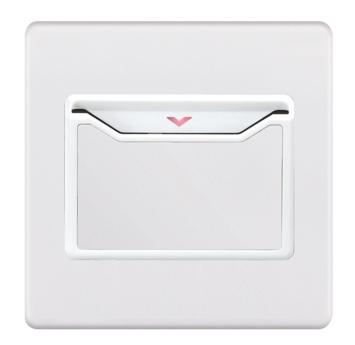

## **5MPLUS-984**

| Code:                  | 5MPLUS-984                                                                                                                                                                                                                              |
|------------------------|-----------------------------------------------------------------------------------------------------------------------------------------------------------------------------------------------------------------------------------------|
| Description:           | Hotel Key Cards - 32A 1 Gang Key Card Switch                                                                                                                                                                                            |
| Range:                 | Selectric 5M-PLUS                                                                                                                                                                                                                       |
| Colour:                | Matt White, White Insert                                                                                                                                                                                                                |
| Ingress Protection:    | IP20                                                                                                                                                                                                                                    |
| Material:              | Premium grade steel                                                                                                                                                                                                                     |
| Included:              | M3.5 fixing Screws & wiring instructions                                                                                                                                                                                                |
| Weight:                | 1.97 kg                                                                                                                                                                                                                                 |
| Inner Carton Quantity: | 10                                                                                                                                                                                                                                      |
| Inner Carton Weight:   | 19.7 g                                                                                                                                                                                                                                  |
| Guarantee:             | 2 year guarantee                                                                                                                                                                                                                        |
| Barcode:               | 5025117024188                                                                                                                                                                                                                           |
| <b>Commodity Code:</b> | 8536 508090                                                                                                                                                                                                                             |
| Standards:             | BS EN 60669                                                                                                                                                                                                                             |
| Packaging:             | PP5 Poly Bag with Euro Slot                                                                                                                                                                                                             |
| Notes:                 | <ul> <li>To activate power and lighting in hotel rooms via a key card</li> <li>Backlit for operation in the dark</li> <li>Suitable for standard cards and credit cards 85.60mm × 53.98 mm</li> <li>Minimum mounting box 47mm</li> </ul> |