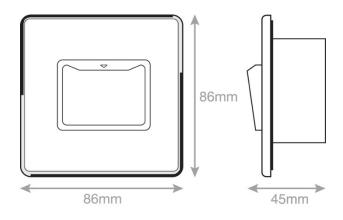

## **5MPLUS-984**

| Code:                  | 5MPLUS-984                                                                                                                                                                                                                              |
|------------------------|-----------------------------------------------------------------------------------------------------------------------------------------------------------------------------------------------------------------------------------------|
| Description:           | Hotel Key Cards - 32A 1 Gang Key Card Switch                                                                                                                                                                                            |
| Range:                 | Selectric 5M-PLUS                                                                                                                                                                                                                       |
| Colour:                | Matt White, White Insert                                                                                                                                                                                                                |
| Ingress Protection:    | IP20                                                                                                                                                                                                                                    |
| Material:              | Premium grade steel                                                                                                                                                                                                                     |
| Included:              | M3.5 fixing Screws & wiring instructions                                                                                                                                                                                                |
| Weight:                | 1.97 kg                                                                                                                                                                                                                                 |
| Inner Carton Quantity: | 10                                                                                                                                                                                                                                      |
| Inner Carton Weight:   | 19.7 g                                                                                                                                                                                                                                  |
| Guarantee:             | 2 year guarantee                                                                                                                                                                                                                        |
| Barcode:               | 5025117024188                                                                                                                                                                                                                           |
| <b>Commodity Code:</b> | 8536 508090                                                                                                                                                                                                                             |
| Standards:             | BS EN 60669                                                                                                                                                                                                                             |
| Packaging:             | PP5 Poly Bag with Euro Slot                                                                                                                                                                                                             |
| Notes:                 | <ul> <li>To activate power and lighting in hotel rooms via a key card</li> <li>Backlit for operation in the dark</li> <li>Suitable for standard cards and credit cards 85.60mm × 53.98 mm</li> <li>Minimum mounting box 47mm</li> </ul> |