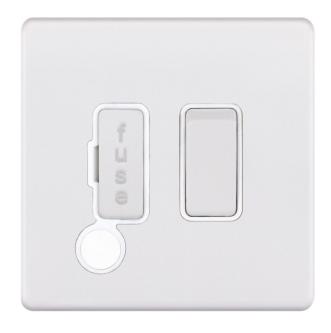

## **5MPLUS-990**

| Code:                  | 5MPLUS-990                                                                                                                                                                                                                                                                                                                                                                                                                                                      |
|------------------------|-----------------------------------------------------------------------------------------------------------------------------------------------------------------------------------------------------------------------------------------------------------------------------------------------------------------------------------------------------------------------------------------------------------------------------------------------------------------|
| Description:           | Fused Connection Unit - 13 Amp DP Switched with Flex Outlet                                                                                                                                                                                                                                                                                                                                                                                                     |
| Range:                 | Selectric 5M-PLUS                                                                                                                                                                                                                                                                                                                                                                                                                                               |
| Colour:                | Matt white, white insert                                                                                                                                                                                                                                                                                                                                                                                                                                        |
| Ingress Protection:    | IP20                                                                                                                                                                                                                                                                                                                                                                                                                                                            |
| Material:              | Premium grade steel                                                                                                                                                                                                                                                                                                                                                                                                                                             |
| Included:              | M3.5 fixing screws & wiring instructions                                                                                                                                                                                                                                                                                                                                                                                                                        |
| Weight:                | 0.2kg                                                                                                                                                                                                                                                                                                                                                                                                                                                           |
| Inner Carton Quantity: | 10                                                                                                                                                                                                                                                                                                                                                                                                                                                              |
| Inner Carton Weight:   | 2kg                                                                                                                                                                                                                                                                                                                                                                                                                                                             |
| Guarantee:             | 5 year plate guarantee                                                                                                                                                                                                                                                                                                                                                                                                                                          |
| Barcode:               | 5025117029633                                                                                                                                                                                                                                                                                                                                                                                                                                                   |
| <b>Commodity Code:</b> | 8536 109090                                                                                                                                                                                                                                                                                                                                                                                                                                                     |
| Standards:             | BS 1363-4                                                                                                                                                                                                                                                                                                                                                                                                                                                       |
| Packaging:             | Poly Bag with Euro Slot                                                                                                                                                                                                                                                                                                                                                                                                                                         |
| Notes:                 | <ul> <li>Fused connection units are commonly used for powerful electrical appliances, such as washing machines, extractor fans etc, that need to be installed without a plug. They are also used for electrical items that need to be installed on a separate cable from the ring main, for safety and maintenance purposes.</li> <li>Modular and Euro Media products available within the range</li> <li>Minimum back box size required: 25mm depth</li> </ul> |