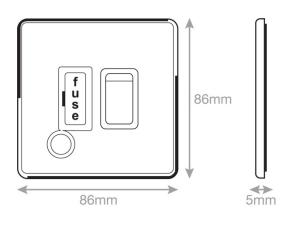

## **5MPLUS-990**

| Code:                  | 5MPLUS-990                                                                                                                                                                                                                                                                                                                                                                                                                                                      |
|------------------------|-----------------------------------------------------------------------------------------------------------------------------------------------------------------------------------------------------------------------------------------------------------------------------------------------------------------------------------------------------------------------------------------------------------------------------------------------------------------|
| Description:           | Fused Connection Unit - 13 Amp DP Switched with Flex Outlet                                                                                                                                                                                                                                                                                                                                                                                                     |
| Range:                 | Selectric 5M-PLUS                                                                                                                                                                                                                                                                                                                                                                                                                                               |
| Colour:                | Matt white, white insert                                                                                                                                                                                                                                                                                                                                                                                                                                        |
| Ingress Protection:    | IP20                                                                                                                                                                                                                                                                                                                                                                                                                                                            |
| Material:              | Premium grade steel                                                                                                                                                                                                                                                                                                                                                                                                                                             |
| Included:              | M3.5 fixing screws & wiring instructions                                                                                                                                                                                                                                                                                                                                                                                                                        |
| Weight:                | 0.2kg                                                                                                                                                                                                                                                                                                                                                                                                                                                           |
| Inner Carton Quantity: | 10                                                                                                                                                                                                                                                                                                                                                                                                                                                              |
| Inner Carton Weight:   | 2kg                                                                                                                                                                                                                                                                                                                                                                                                                                                             |
| Guarantee:             | 5 year plate guarantee                                                                                                                                                                                                                                                                                                                                                                                                                                          |
| Barcode:               | 5025117029633                                                                                                                                                                                                                                                                                                                                                                                                                                                   |
| <b>Commodity Code:</b> | 8536 109090                                                                                                                                                                                                                                                                                                                                                                                                                                                     |
| Standards:             | BS 1363-4                                                                                                                                                                                                                                                                                                                                                                                                                                                       |
| Packaging:             | Poly Bag with Euro Slot                                                                                                                                                                                                                                                                                                                                                                                                                                         |
| Notes:                 | <ul> <li>Fused connection units are commonly used for powerful electrical appliances, such as washing machines, extractor fans etc, that need to be installed without a plug. They are also used for electrical items that need to be installed on a separate cable from the ring main, for safety and maintenance purposes.</li> <li>Modular and Euro Media products available within the range</li> <li>Minimum back box size required: 25mm depth</li> </ul> |