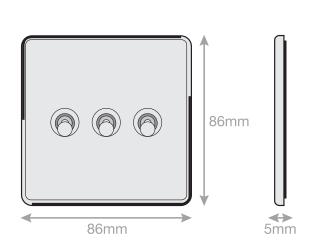

## 5MPLUS-TOG-11

| Code                  | 5MPLUS-TOG-11                                                                                                                                                                                                                                                                                                                          |
|-----------------------|----------------------------------------------------------------------------------------------------------------------------------------------------------------------------------------------------------------------------------------------------------------------------------------------------------------------------------------|
| Description           | 10 Amp Toggle Switch - 3 Gang 2 Way                                                                                                                                                                                                                                                                                                    |
| Size                  | 86mm x 86mm x 5mm depth                                                                                                                                                                                                                                                                                                                |
| Range                 | Selectric 5M-PLUS Screwless                                                                                                                                                                                                                                                                                                            |
| Colour                | Matt white                                                                                                                                                                                                                                                                                                                             |
| Material              | Premium grade steel                                                                                                                                                                                                                                                                                                                    |
| Included              | M3.5 fixing screws & wiring instructions                                                                                                                                                                                                                                                                                               |
| Weight                | 0.18kg                                                                                                                                                                                                                                                                                                                                 |
| Inner Carton Quantity | 10                                                                                                                                                                                                                                                                                                                                     |
| Inner Carton Weight   | 1.8kg                                                                                                                                                                                                                                                                                                                                  |
| Guarantee             | 5 year plate guarantee                                                                                                                                                                                                                                                                                                                 |
| Barcode               | 5025117017227                                                                                                                                                                                                                                                                                                                          |
| Commodity Code        | 85369085                                                                                                                                                                                                                                                                                                                               |
| Standards             | BS EN 60669-1                                                                                                                                                                                                                                                                                                                          |
| Notes                 | <ul> <li>Screwless plate easily clips on once the product has been installed resulting in a neat and clean finish</li> <li>Each plate features an integral gasket to prevent moisture transferring from the wall to the plate</li> <li>Matt white with matching toggles</li> <li>Minimum back box size required: 35mm depth</li> </ul> |