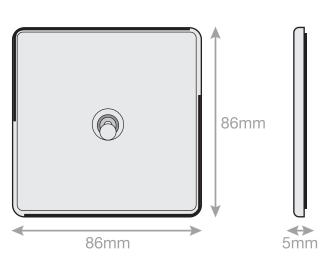

## 5MPLUS-TOG-17

| Code                  | 5MPLUS-TOG-17                                                                                                                                                                                                                                                                                |
|-----------------------|----------------------------------------------------------------------------------------------------------------------------------------------------------------------------------------------------------------------------------------------------------------------------------------------|
| Description           | 10 Amp Toggle Switch - 1 Gang 2 Way                                                                                                                                                                                                                                                          |
| Size                  | 86mm x 86mm x 5mm depth                                                                                                                                                                                                                                                                      |
| Range                 | Selectric 5M-PLUS Screwless                                                                                                                                                                                                                                                                  |
| Colour                | Matt black                                                                                                                                                                                                                                                                                   |
| Material              | Premium grade steel                                                                                                                                                                                                                                                                          |
| Included              | M3.5 fixing screws & wiring instructions                                                                                                                                                                                                                                                     |
| Weight                | 0.14kg                                                                                                                                                                                                                                                                                       |
| Inner Carton Quantity | 10                                                                                                                                                                                                                                                                                           |
| Inner Carton Weight   | 1.4kg                                                                                                                                                                                                                                                                                        |
| Guarantee             | 5 year plate guarantee                                                                                                                                                                                                                                                                       |
| Barcode               | 5025117019917                                                                                                                                                                                                                                                                                |
| Commodity Code        | 85369085                                                                                                                                                                                                                                                                                     |
| Standards             | BS EN 60669-1                                                                                                                                                                                                                                                                                |
| Notes                 | <ul> <li>Screwless plate easily clips on once the product has been installed resulting in a neat and clean finish</li> <li>Each plate features an integral gasket to prevent moisture transferring from the wall to the plate</li> <li>Minimum back box size required: 25mm depth</li> </ul> |