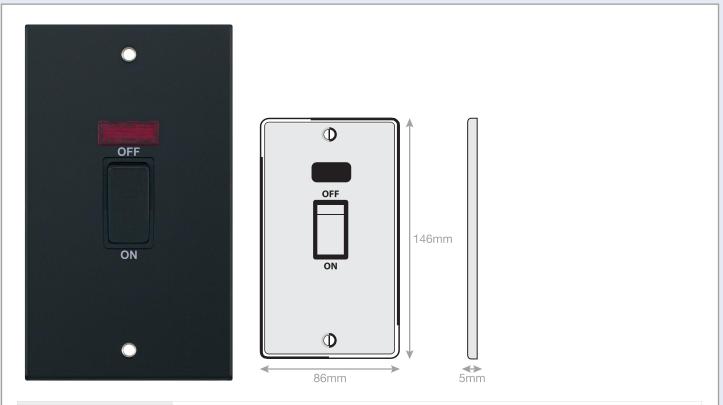

## Data Sheet : DSL11-18

| Code                  | DSL11-18                                                                                                                                                                                                                                                                                                                                                               |
|-----------------------|------------------------------------------------------------------------------------------------------------------------------------------------------------------------------------------------------------------------------------------------------------------------------------------------------------------------------------------------------------------------|
| Description           | 45 Amp DP Switch with Neon - 2 Gang Plate                                                                                                                                                                                                                                                                                                                              |
| Size                  | 146mm x 86mm x 5mm depth                                                                                                                                                                                                                                                                                                                                               |
| Range                 | Selectric 5M                                                                                                                                                                                                                                                                                                                                                           |
| Colour                | Matt black with black insert & matching metal rocker                                                                                                                                                                                                                                                                                                                   |
| Material              | Premium grade steel                                                                                                                                                                                                                                                                                                                                                    |
| Included              | M3.5 fixing screws & wiring instructions                                                                                                                                                                                                                                                                                                                               |
| Weight                | 0.29kg                                                                                                                                                                                                                                                                                                                                                                 |
| Inner Carton Quantity | 5                                                                                                                                                                                                                                                                                                                                                                      |
| Inner Carton Weight   | 1.45kg                                                                                                                                                                                                                                                                                                                                                                 |
| Guarantee             | 5 year plate guarantee                                                                                                                                                                                                                                                                                                                                                 |
| Barcode               | 5025117018910                                                                                                                                                                                                                                                                                                                                                          |
| Commodity Code        | 85369085                                                                                                                                                                                                                                                                                                                                                               |
| Standards             | BS EN 60669-1                                                                                                                                                                                                                                                                                                                                                          |
| Notes                 | <ul> <li>Suitable for the switching of domestic, commercial and industrial appliances<br/>where a higher current ratings is required, i.e. cookers, heater units etc</li> <li>Optional cable outlet located on inside of face plate</li> <li>Modular and Euro Media products available within the range</li> <li>Minimum back box size required: 47mm depth</li> </ul> |