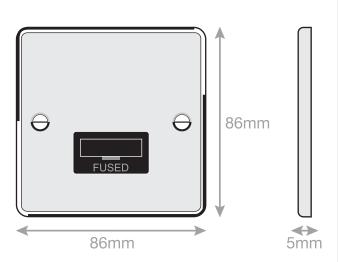

## **DSL11-27**

| Ondo                  | DOI 11 07                                                                                                                                                                                                                                                                                                                                                                                                                                                                                                              |
|-----------------------|------------------------------------------------------------------------------------------------------------------------------------------------------------------------------------------------------------------------------------------------------------------------------------------------------------------------------------------------------------------------------------------------------------------------------------------------------------------------------------------------------------------------|
| Code                  | DSL11-27                                                                                                                                                                                                                                                                                                                                                                                                                                                                                                               |
| Description           | 13 Amp Fused Connection Unit - Unswitched                                                                                                                                                                                                                                                                                                                                                                                                                                                                              |
| Size                  | 86mm x 86mm x 5mm depth                                                                                                                                                                                                                                                                                                                                                                                                                                                                                                |
| Range                 | Selectric 5M                                                                                                                                                                                                                                                                                                                                                                                                                                                                                                           |
| Colour                | Matt black with black insert                                                                                                                                                                                                                                                                                                                                                                                                                                                                                           |
| Material              | Premium grade steel                                                                                                                                                                                                                                                                                                                                                                                                                                                                                                    |
| Included              | M3.5 fixing screws & wiring instructions                                                                                                                                                                                                                                                                                                                                                                                                                                                                               |
| Weight                | 0.17kg                                                                                                                                                                                                                                                                                                                                                                                                                                                                                                                 |
| Inner Carton Quantity | 10                                                                                                                                                                                                                                                                                                                                                                                                                                                                                                                     |
| Inner Carton Weight   | 1.7kg                                                                                                                                                                                                                                                                                                                                                                                                                                                                                                                  |
| Guarantee             | 5 year plate guarantee                                                                                                                                                                                                                                                                                                                                                                                                                                                                                                 |
| Barcode               | 5025117019009                                                                                                                                                                                                                                                                                                                                                                                                                                                                                                          |
| Commodity Code        | 85369085                                                                                                                                                                                                                                                                                                                                                                                                                                                                                                               |
| Standards             | BS 1363-4                                                                                                                                                                                                                                                                                                                                                                                                                                                                                                              |
| Notes                 | <ul> <li>ASTA approved</li> <li>Fused Spur or Connection Unit is commonly used for powerful electrical appliances, such as washing machines, dish washers, extractor fans, hand dryers etc, that need to be installed without a plug. They are also used for electrical items that need to be installed on a separate cable from the ring main, for safety and maintenance purposes</li> <li>Modular and Euro Media products available within the range</li> <li>Minimum back box size required: 25mm depth</li> </ul> |