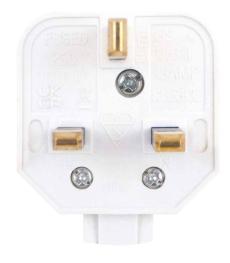

## **LG102W**

| Code                  | LG102W                                                                                                                                                                                                                                                                                                                      |
|-----------------------|-----------------------------------------------------------------------------------------------------------------------------------------------------------------------------------------------------------------------------------------------------------------------------------------------------------------------------|
| Description           | 13 Amp Fused Tough Plug - White                                                                                                                                                                                                                                                                                             |
| Range                 | Selectric Square                                                                                                                                                                                                                                                                                                            |
| Colour                | White                                                                                                                                                                                                                                                                                                                       |
| Material              | ABS & brass pins                                                                                                                                                                                                                                                                                                            |
| Included              | Wiring instructions & fuse                                                                                                                                                                                                                                                                                                  |
| Inner Carton Quantity | 20                                                                                                                                                                                                                                                                                                                          |
| Barcode               | 5025117581919                                                                                                                                                                                                                                                                                                               |
| Commodity Code        | 85369085                                                                                                                                                                                                                                                                                                                    |
| Standards             | BS 1363/A                                                                                                                                                                                                                                                                                                                   |
| Notes                 | <ul> <li>Tough, durable body. Ideal for power tools etc</li> <li>13 Amp fused plugs can be used with a variety of electrical products, including - Washing machines, dishwashers, microwaves, kettles, toasters etc, from 700 – 3000 Watts. Anything below 700 Watts should use a 3 Amp plug</li> <li>Kitemarked</li> </ul> |