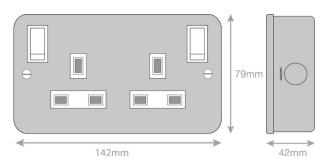

## **LG9093MB**

| Code:                  | LG9093MB                                                                                                                                            |
|------------------------|-----------------------------------------------------------------------------------------------------------------------------------------------------|
| Description:           | 13 Amp Socket Outlet - 2 Gang Switched DP with Outboard Rockers & 2 Earth Terminals & Safety Shutter                                                |
| Range:                 | Selectric Metal Clad                                                                                                                                |
| Colour:                | Grey with white insert                                                                                                                              |
| Ingress Protection:    | IP20                                                                                                                                                |
| Material:              | High grade steel with aluminium epoxy powder coating                                                                                                |
| Included:              | M3.5 fixing screws & back box                                                                                                                       |
| Weight:                | 0.49kg                                                                                                                                              |
| Inner Carton Quantity: | 5                                                                                                                                                   |
| Inner Carton Weight:   | 2.45kg                                                                                                                                              |
| Guarantee:             | 15 years                                                                                                                                            |
| Barcode:               | 5025117028025                                                                                                                                       |
| Commodity Code:        | 8536 699099                                                                                                                                         |
| Standards:             | BS 1363-2                                                                                                                                           |
| Packaging:             | Poly Bag with Euro Slot                                                                                                                             |
| ASTA Approval:         | No                                                                                                                                                  |
| Notes:                 | <ul> <li>Power socket for standard UK 3 pin plug</li> <li>2 Earth terminals for safe installation</li> <li>Surface mounting box included</li> </ul> |