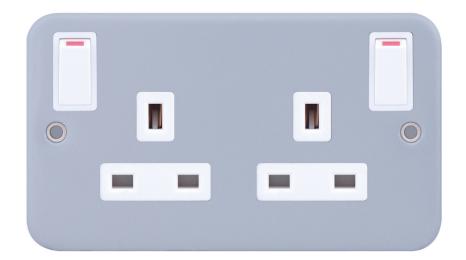

## **LG9093MB**

| Code:                  | LG9093MB                                                                                                                                            |
|------------------------|-----------------------------------------------------------------------------------------------------------------------------------------------------|
| Description:           | 13 Amp Socket Outlet - 2 Gang Switched DP with Outboard Rockers & 2 Earth Terminals & Safety Shutter                                                |
| Range:                 | Selectric Metal Clad                                                                                                                                |
| Colour:                | Grey with white insert                                                                                                                              |
| Ingress Protection:    | IP20                                                                                                                                                |
| Material:              | High grade steel with aluminium epoxy powder coating                                                                                                |
| Included:              | M3.5 fixing screws & back box                                                                                                                       |
| Weight:                | 0.49kg                                                                                                                                              |
| Inner Carton Quantity: | 5                                                                                                                                                   |
| Inner Carton Weight:   | 2.45kg                                                                                                                                              |
| Guarantee:             | 15 years                                                                                                                                            |
| Barcode:               | 5025117028025                                                                                                                                       |
| Commodity Code:        | 8536 699099                                                                                                                                         |
| Standards:             | BS 1363-2                                                                                                                                           |
| Packaging:             | Poly Bag with Euro Slot                                                                                                                             |
| ASTA Approval:         | No                                                                                                                                                  |
| Notes:                 | <ul> <li>Power socket for standard UK 3 pin plug</li> <li>2 Earth terminals for safe installation</li> <li>Surface mounting box included</li> </ul> |