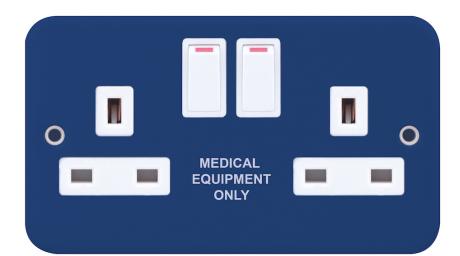

## Data Sheet: LG9095MB

| Code:                  | LG9095MB                                                                                                                                                                            |
|------------------------|-------------------------------------------------------------------------------------------------------------------------------------------------------------------------------------|
| Description:           | 13 Amp Socket Outlet - 2 Gang Switched DP with Clean Earth                                                                                                                          |
| Range:                 | Selectric Metal Clad                                                                                                                                                                |
| Colour:                | Blue with white insert                                                                                                                                                              |
| Ingress Protection:    | IP20                                                                                                                                                                                |
| Material:              | High grade steel with aluminium epoxy powder coating                                                                                                                                |
| Included:              | M3.5 fixing screws & back box                                                                                                                                                       |
| Weight:                | 0.49kg                                                                                                                                                                              |
| Inner Carton Quantity: | 5                                                                                                                                                                                   |
| Inner Carton Weight:   | 2.45kg                                                                                                                                                                              |
| Guarantee:             | 15 years                                                                                                                                                                            |
| Barcode:               | 5025117027622                                                                                                                                                                       |
| Commodity Code:        | 8536 699099                                                                                                                                                                         |
| Standards:             | BS 1363-2                                                                                                                                                                           |
| Packaging:             | Poly Bag with Euro Slot                                                                                                                                                             |
| ASTA Approval:         | No                                                                                                                                                                                  |
| Notes:                 | <ul> <li>Power socket for standard UK 3 pin plug</li> <li>Ensures medical equipment is plugged into isolated power supply sockets</li> <li>Surface mounting box included</li> </ul> |