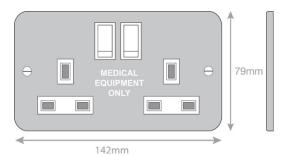

## Data Sheet: LG9095MB

| Code:                  | LG9095MB                                                                                                                                                                            |
|------------------------|-------------------------------------------------------------------------------------------------------------------------------------------------------------------------------------|
| Description:           | 13 Amp Socket Outlet - 2 Gang Switched DP with Clean Earth                                                                                                                          |
| Range:                 | Selectric Metal Clad                                                                                                                                                                |
| Colour:                | Blue with white insert                                                                                                                                                              |
| Ingress Protection:    | IP20                                                                                                                                                                                |
| Material:              | High grade steel with aluminium epoxy powder coating                                                                                                                                |
| Included:              | M3.5 fixing screws & back box                                                                                                                                                       |
| Weight:                | 0.49kg                                                                                                                                                                              |
| Inner Carton Quantity: | 5                                                                                                                                                                                   |
| Inner Carton Weight:   | 2.45kg                                                                                                                                                                              |
| Guarantee:             | 15 years                                                                                                                                                                            |
| Barcode:               | 5025117027622                                                                                                                                                                       |
| Commodity Code:        | 8536 699099                                                                                                                                                                         |
| Standards:             | BS 1363-2                                                                                                                                                                           |
| Packaging:             | Poly Bag with Euro Slot                                                                                                                                                             |
| ASTA Approval:         | No                                                                                                                                                                                  |
| Notes:                 | <ul> <li>Power socket for standard UK 3 pin plug</li> <li>Ensures medical equipment is plugged into isolated power supply sockets</li> <li>Surface mounting box included</li> </ul> |