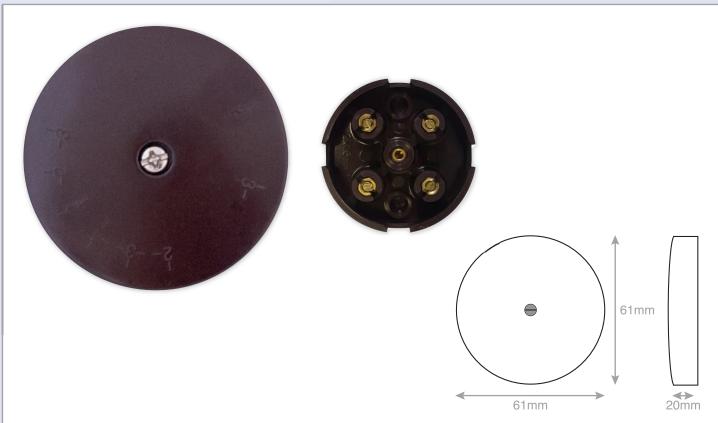

## LGK825B

| Code                  | LGK825B                                                                                                                                                                                                                                                                                             |
|-----------------------|-----------------------------------------------------------------------------------------------------------------------------------------------------------------------------------------------------------------------------------------------------------------------------------------------------|
| Description           | 5 Amp Junction Box 4 x 1.5mm Terminals - 61mm Diameter - Brown                                                                                                                                                                                                                                      |
| Size                  | 61mm x 61mm x 20mm                                                                                                                                                                                                                                                                                  |
| Range                 | Selectric Square                                                                                                                                                                                                                                                                                    |
| Colour                | Brown                                                                                                                                                                                                                                                                                               |
| Material              | Urea body, brass Connectors                                                                                                                                                                                                                                                                         |
| Weight                | 0.1kg                                                                                                                                                                                                                                                                                               |
| Inner Carton Quantity | 20                                                                                                                                                                                                                                                                                                  |
| Inner Carton Weight   | 2kg                                                                                                                                                                                                                                                                                                 |
| Barcode               | 5025117018736                                                                                                                                                                                                                                                                                       |
| Commodity Code        | 85369085                                                                                                                                                                                                                                                                                            |
| Standards             | BS 7671                                                                                                                                                                                                                                                                                             |
| Notes                 | <ul> <li>An electrical junction box is an enclosure, housing electrical connections, to protect the<br/>connections and provide a safety barrier. It is used mostly in ceilings, under floors or<br/>concealed behind an access panel – particularly in domestic or commercial buildings</li> </ul> |