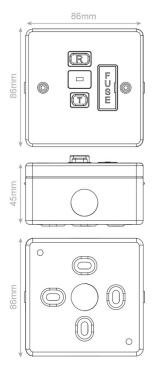

## LGRCD-6

| Code:                  | LGRCD-6                                                                                                                                                                                                                                                                                                                                                                                                                                                         |
|------------------------|-----------------------------------------------------------------------------------------------------------------------------------------------------------------------------------------------------------------------------------------------------------------------------------------------------------------------------------------------------------------------------------------------------------------------------------------------------------------|
| Description:           | 13 Amp RCD Protected Fused Connection Unit                                                                                                                                                                                                                                                                                                                                                                                                                      |
| Range:                 | Selectric Metal Clad                                                                                                                                                                                                                                                                                                                                                                                                                                            |
| Colour:                | Grey                                                                                                                                                                                                                                                                                                                                                                                                                                                            |
| Ingress Protection:    | IP20                                                                                                                                                                                                                                                                                                                                                                                                                                                            |
| Operating Model:       | Passive / latching                                                                                                                                                                                                                                                                                                                                                                                                                                              |
| Tripping Type:         | Type A                                                                                                                                                                                                                                                                                                                                                                                                                                                          |
| Material:              | High grade steel with epoxy powder coating                                                                                                                                                                                                                                                                                                                                                                                                                      |
| Included:              | Instructions                                                                                                                                                                                                                                                                                                                                                                                                                                                    |
| Weight:                | 0.333kg                                                                                                                                                                                                                                                                                                                                                                                                                                                         |
| Inner Carton Quantity: | 10                                                                                                                                                                                                                                                                                                                                                                                                                                                              |
| Inner Carton Weight:   | 3.33kg                                                                                                                                                                                                                                                                                                                                                                                                                                                          |
| Guarantee:             | 1 Year                                                                                                                                                                                                                                                                                                                                                                                                                                                          |
| Barcode:               | 5025117028704                                                                                                                                                                                                                                                                                                                                                                                                                                                   |
| Commodity Code:        | 8536 201090                                                                                                                                                                                                                                                                                                                                                                                                                                                     |
| Standards:             | BS 1363-2, BS EN 61543 & BS 7288                                                                                                                                                                                                                                                                                                                                                                                                                                |
| Packaging:             | Poly Bag with Euro Slot                                                                                                                                                                                                                                                                                                                                                                                                                                         |
| Notes:                 | <ul> <li>30mA Trip</li> <li>Passive / latching; RCD will remain closed once set, and will only trip when a hazardous earth fault occurs</li> <li>Back box included</li> <li>Rated tripping current: 30mA</li> <li>Rated tripping time: 40mS</li> <li>Captive screws</li> <li>Designed to operate between -5°C and 40°C with an average value not exceeding 35°C measured over a 24hr period, &amp; an altitude no greater than 2000m above sea level</li> </ul> |