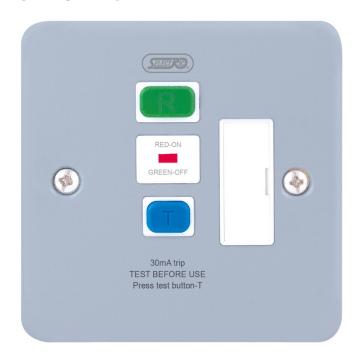

## LGRCD-6

| Code:                  | LGRCD-6                                                                                                                                                                                                                                                                                                                                                                                                                                                         |
|------------------------|-----------------------------------------------------------------------------------------------------------------------------------------------------------------------------------------------------------------------------------------------------------------------------------------------------------------------------------------------------------------------------------------------------------------------------------------------------------------|
| Description:           | 13 Amp RCD Protected Fused Connection Unit                                                                                                                                                                                                                                                                                                                                                                                                                      |
| Range:                 | Selectric Metal Clad                                                                                                                                                                                                                                                                                                                                                                                                                                            |
| Colour:                | Grey                                                                                                                                                                                                                                                                                                                                                                                                                                                            |
| Ingress Protection:    | IP20                                                                                                                                                                                                                                                                                                                                                                                                                                                            |
| Operating Model:       | Passive / latching                                                                                                                                                                                                                                                                                                                                                                                                                                              |
| Tripping Type:         | Type A                                                                                                                                                                                                                                                                                                                                                                                                                                                          |
| Material:              | High grade steel with epoxy powder coating                                                                                                                                                                                                                                                                                                                                                                                                                      |
| Included:              | Instructions                                                                                                                                                                                                                                                                                                                                                                                                                                                    |
| Weight:                | 0.333kg                                                                                                                                                                                                                                                                                                                                                                                                                                                         |
| Inner Carton Quantity: | 10                                                                                                                                                                                                                                                                                                                                                                                                                                                              |
| Inner Carton Weight:   | 3.33kg                                                                                                                                                                                                                                                                                                                                                                                                                                                          |
| Guarantee:             | 1 Year                                                                                                                                                                                                                                                                                                                                                                                                                                                          |
| Barcode:               | 5025117028704                                                                                                                                                                                                                                                                                                                                                                                                                                                   |
| Commodity Code:        | 8536 201090                                                                                                                                                                                                                                                                                                                                                                                                                                                     |
| Standards:             | BS 1363-2, BS EN 61543 & BS 7288                                                                                                                                                                                                                                                                                                                                                                                                                                |
| Packaging:             | Poly Bag with Euro Slot                                                                                                                                                                                                                                                                                                                                                                                                                                         |
| Notes:                 | <ul> <li>30mA Trip</li> <li>Passive / latching; RCD will remain closed once set, and will only trip when a hazardous earth fault occurs</li> <li>Back box included</li> <li>Rated tripping current: 30mA</li> <li>Rated tripping time: 40mS</li> <li>Captive screws</li> <li>Designed to operate between -5°C and 40°C with an average value not exceeding 35°C measured over a 24hr period, &amp; an altitude no greater than 2000m above sea level</li> </ul> |