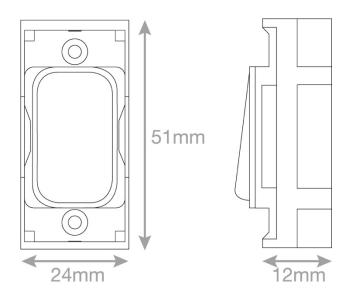

## **SGRID360-134**

| Code:                  | SGRID360-134                                                                                                                                                                                                                                                                                                                                                           |
|------------------------|------------------------------------------------------------------------------------------------------------------------------------------------------------------------------------------------------------------------------------------------------------------------------------------------------------------------------------------------------------------------|
| Description:           | GRID360 Module - 10 Amp Retractive Switch                                                                                                                                                                                                                                                                                                                              |
| Range:                 | Selectric GRID360                                                                                                                                                                                                                                                                                                                                                      |
| Colour:                | Satin brass, black insert                                                                                                                                                                                                                                                                                                                                              |
| Ingress Protection:    | IP20                                                                                                                                                                                                                                                                                                                                                                   |
| Material:              | Premium grade steel                                                                                                                                                                                                                                                                                                                                                    |
| Included:              | M3.5 fixing Screws                                                                                                                                                                                                                                                                                                                                                     |
| Weight:                | 0.03kg                                                                                                                                                                                                                                                                                                                                                                 |
| Inner Carton Quantity: | 20                                                                                                                                                                                                                                                                                                                                                                     |
| Inner Carton Weight:   | 0.6kg                                                                                                                                                                                                                                                                                                                                                                  |
| Guarantee:             | 15 years                                                                                                                                                                                                                                                                                                                                                               |
| Barcode:               | 5025117013564                                                                                                                                                                                                                                                                                                                                                          |
| Commodity Code:        | 85369085                                                                                                                                                                                                                                                                                                                                                               |
| Standards:             | BS EN 60669-1                                                                                                                                                                                                                                                                                                                                                          |
| Packaging:             | Poly Bag with Euro Slot                                                                                                                                                                                                                                                                                                                                                |
| Notes:                 | <ul> <li>Grid 360 products offer the most versatile option for wiring accessories</li> <li>Easy to install with no need for yokes - modules screw directly into each plate</li> <li>Over 300 items - thousands of combinations possible to suit every need</li> <li>Sixteen plate finishes from 1 gang to 12 gang to compliment all current Selectric range</li> </ul> |