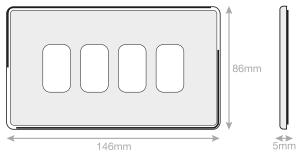

## SGRID360-423

| Code                  | SGRID360-423                                                                                                                                                                                                                                                                                                                                                            |
|-----------------------|-------------------------------------------------------------------------------------------------------------------------------------------------------------------------------------------------------------------------------------------------------------------------------------------------------------------------------------------------------------------------|
|                       |                                                                                                                                                                                                                                                                                                                                                                         |
| Description           | 5M-PLUS - GRID360 Modular Plate - 4 Aperture                                                                                                                                                                                                                                                                                                                            |
| Size                  | 146 x 86mm                                                                                                                                                                                                                                                                                                                                                              |
| Range                 | GRID360                                                                                                                                                                                                                                                                                                                                                                 |
| Colour                | Matt Black                                                                                                                                                                                                                                                                                                                                                              |
| Material              | Premium grade steel                                                                                                                                                                                                                                                                                                                                                     |
| Included              | M3.5 fixing screws                                                                                                                                                                                                                                                                                                                                                      |
| Weight                | 0.17kg                                                                                                                                                                                                                                                                                                                                                                  |
| Inner Carton Quantity | 10                                                                                                                                                                                                                                                                                                                                                                      |
| Inner Carton Weight   | 1.7kg                                                                                                                                                                                                                                                                                                                                                                   |
| Guarantee             | 5 years                                                                                                                                                                                                                                                                                                                                                                 |
| Barcode               | 5025117019795                                                                                                                                                                                                                                                                                                                                                           |
| Commodity Code        | 85369085                                                                                                                                                                                                                                                                                                                                                                |
| Standards             | BS 5733                                                                                                                                                                                                                                                                                                                                                                 |
| Notes                 | <ul> <li>Grid 360 products offer the most versatile option for wiring accessories</li> <li>Easy to install with no need for yokes - modules screw directly into each plate</li> <li>Over 300 items - thousands of combinations possible to suit every need</li> <li>Sixteen plate finishes from 1 gang to 12 gang to compliment all current Selectric ranges</li> </ul> |