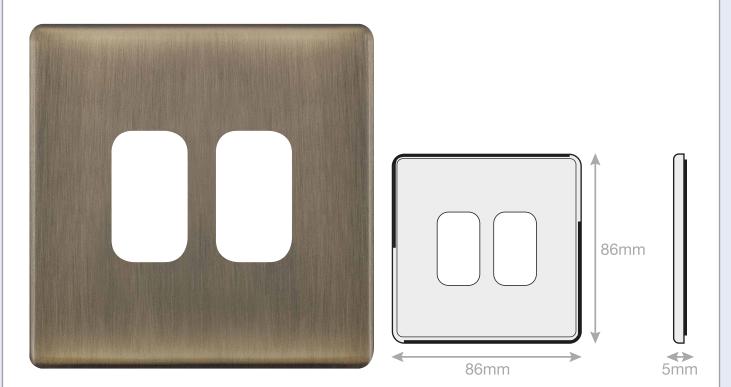

## Data Sheet : SGRID360-428

| Code                  | SGRID360-428                                                                                                                                                                                                                                                                                                                                                            |
|-----------------------|-------------------------------------------------------------------------------------------------------------------------------------------------------------------------------------------------------------------------------------------------------------------------------------------------------------------------------------------------------------------------|
| Description           | 5M-PLUS - GRID360 Modular Plate - 2 Aperture                                                                                                                                                                                                                                                                                                                            |
| Size                  | 86 x 86mm                                                                                                                                                                                                                                                                                                                                                               |
| Range                 | GRID360                                                                                                                                                                                                                                                                                                                                                                 |
| Colour                | Antique Brass                                                                                                                                                                                                                                                                                                                                                           |
| Material              | Premium grade steel                                                                                                                                                                                                                                                                                                                                                     |
| Included              | M3.5 fixing screws                                                                                                                                                                                                                                                                                                                                                      |
| Weight                | 0.11kg                                                                                                                                                                                                                                                                                                                                                                  |
| Inner Carton Quantity | 10                                                                                                                                                                                                                                                                                                                                                                      |
| Inner Carton Weight   | 1.1kg                                                                                                                                                                                                                                                                                                                                                                   |
| Guarantee             | 5 years                                                                                                                                                                                                                                                                                                                                                                 |
| Barcode               | 5025117022320                                                                                                                                                                                                                                                                                                                                                           |
| Commodity Code        | 85369085                                                                                                                                                                                                                                                                                                                                                                |
| Standards             | BS 5733                                                                                                                                                                                                                                                                                                                                                                 |
| Notes                 | <ul> <li>Grid 360 products offer the most versatile option for wiring accessories</li> <li>Easy to install with no need for yokes - modules screw directly into each plate</li> <li>Over 300 items - thousands of combinations possible to suit every need</li> <li>Sixteen plate finishes from 1 gang to 12 gang to compliment all current Selectric ranges</li> </ul> |