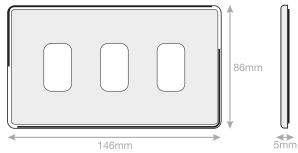

## SGRID360-429

| Code                  | SGRID360-429                                                                                                                                                                                                                                                                                                                                                            |
|-----------------------|-------------------------------------------------------------------------------------------------------------------------------------------------------------------------------------------------------------------------------------------------------------------------------------------------------------------------------------------------------------------------|
| Description           | 5M-PLUS - GRID360 Modular Plate - 3 Aperture                                                                                                                                                                                                                                                                                                                            |
| Size                  | 146 x 86mm                                                                                                                                                                                                                                                                                                                                                              |
| Range                 | GRID360                                                                                                                                                                                                                                                                                                                                                                 |
| Colour                | Antique Brass                                                                                                                                                                                                                                                                                                                                                           |
| Material              | Premium grade steel                                                                                                                                                                                                                                                                                                                                                     |
| Included              | M3.5 fixing screws                                                                                                                                                                                                                                                                                                                                                      |
| Weight                | 0.18kg                                                                                                                                                                                                                                                                                                                                                                  |
| Inner Carton Quantity | 10                                                                                                                                                                                                                                                                                                                                                                      |
| Inner Carton Weight   | 1.8kg                                                                                                                                                                                                                                                                                                                                                                   |
| Guarantee             | 5 years                                                                                                                                                                                                                                                                                                                                                                 |
| Barcode               | 5025117022337                                                                                                                                                                                                                                                                                                                                                           |
| Commodity Code        | 85369085                                                                                                                                                                                                                                                                                                                                                                |
| Standards             | BS 5733                                                                                                                                                                                                                                                                                                                                                                 |
| Notes                 | <ul> <li>Grid 360 products offer the most versatile option for wiring accessories</li> <li>Easy to install with no need for yokes - modules screw directly into each plate</li> <li>Over 300 items - thousands of combinations possible to suit every need</li> <li>Sixteen plate finishes from 1 gang to 12 gang to compliment all current Selectric ranges</li> </ul> |