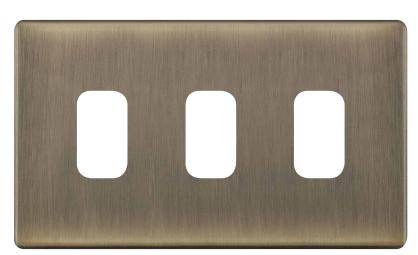

## SGRID360-429

| Code                  | SGRID360-429                                                                                                                                                                                                                                                                                                                                                            |
|-----------------------|-------------------------------------------------------------------------------------------------------------------------------------------------------------------------------------------------------------------------------------------------------------------------------------------------------------------------------------------------------------------------|
| Description           | 5M-PLUS - GRID360 Modular Plate - 3 Aperture                                                                                                                                                                                                                                                                                                                            |
| Size                  | 146 x 86mm                                                                                                                                                                                                                                                                                                                                                              |
| Range                 | GRID360                                                                                                                                                                                                                                                                                                                                                                 |
| Colour                | Antique Brass                                                                                                                                                                                                                                                                                                                                                           |
| Material              | Premium grade steel                                                                                                                                                                                                                                                                                                                                                     |
| Included              | M3.5 fixing screws                                                                                                                                                                                                                                                                                                                                                      |
| Weight                | 0.18kg                                                                                                                                                                                                                                                                                                                                                                  |
| Inner Carton Quantity | 10                                                                                                                                                                                                                                                                                                                                                                      |
| Inner Carton Weight   | 1.8kg                                                                                                                                                                                                                                                                                                                                                                   |
| Guarantee             | 5 years                                                                                                                                                                                                                                                                                                                                                                 |
| Barcode               | 5025117022337                                                                                                                                                                                                                                                                                                                                                           |
| Commodity Code        | 85369085                                                                                                                                                                                                                                                                                                                                                                |
| Standards             | BS 5733                                                                                                                                                                                                                                                                                                                                                                 |
| Notes                 | <ul> <li>Grid 360 products offer the most versatile option for wiring accessories</li> <li>Easy to install with no need for yokes - modules screw directly into each plate</li> <li>Over 300 items - thousands of combinations possible to suit every need</li> <li>Sixteen plate finishes from 1 gang to 12 gang to compliment all current Selectric ranges</li> </ul> |