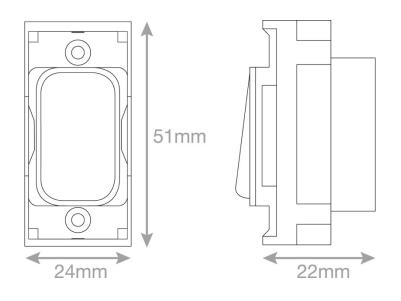

## Data Sheet: SGRID360-450

| Code:                  | SGRID360-450                                                                                                                                                                                                                                                                                                                                                           |
|------------------------|------------------------------------------------------------------------------------------------------------------------------------------------------------------------------------------------------------------------------------------------------------------------------------------------------------------------------------------------------------------------|
| Description:           | GRID360 Module - 10A Fan Isolator Switch                                                                                                                                                                                                                                                                                                                               |
| Range:                 | Selectric GRID360                                                                                                                                                                                                                                                                                                                                                      |
| Colour:                | Polished chrome, black insert                                                                                                                                                                                                                                                                                                                                          |
| Ingress Protection:    | IP20                                                                                                                                                                                                                                                                                                                                                                   |
| Material:              | Premium grade steel                                                                                                                                                                                                                                                                                                                                                    |
| Included:              | M3.5 fixing Screws                                                                                                                                                                                                                                                                                                                                                     |
| Weight:                | 0.03kg                                                                                                                                                                                                                                                                                                                                                                 |
| Inner Carton Quantity: | 20                                                                                                                                                                                                                                                                                                                                                                     |
| Inner Carton Weight:   | 0.6kg                                                                                                                                                                                                                                                                                                                                                                  |
| Guarantee:             | 15 years                                                                                                                                                                                                                                                                                                                                                               |
| Barcode:               | 5025117023617                                                                                                                                                                                                                                                                                                                                                          |
| Commodity Code:        | 85369085                                                                                                                                                                                                                                                                                                                                                               |
| Standards:             | BS EN 60669-1                                                                                                                                                                                                                                                                                                                                                          |
| Packaging:             | Poly Bag with Euro Slot                                                                                                                                                                                                                                                                                                                                                |
| Notes:                 | <ul> <li>Grid 360 products offer the most versatile option for wiring accessories</li> <li>Easy to install with no need for yokes - modules screw directly into each plate</li> <li>Over 300 items - thousands of combinations possible to suit every need</li> <li>Sixteen plate finishes from 1 gang to 12 gang to compliment all current Selectric range</li> </ul> |