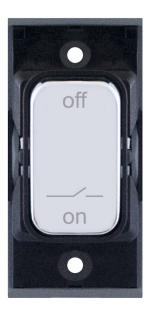

## Data Sheet: SGRID360-450

| Code:                  | SGRID360-450                                                                                                                                                                                                                                                                                                                                                           |
|------------------------|------------------------------------------------------------------------------------------------------------------------------------------------------------------------------------------------------------------------------------------------------------------------------------------------------------------------------------------------------------------------|
| Description:           | GRID360 Module - 10A Fan Isolator Switch                                                                                                                                                                                                                                                                                                                               |
| Range:                 | Selectric GRID360                                                                                                                                                                                                                                                                                                                                                      |
| Colour:                | Polished chrome, black insert                                                                                                                                                                                                                                                                                                                                          |
| Ingress Protection:    | IP20                                                                                                                                                                                                                                                                                                                                                                   |
| Material:              | Premium grade steel                                                                                                                                                                                                                                                                                                                                                    |
| Included:              | M3.5 fixing Screws                                                                                                                                                                                                                                                                                                                                                     |
| Weight:                | 0.03kg                                                                                                                                                                                                                                                                                                                                                                 |
| Inner Carton Quantity: | 20                                                                                                                                                                                                                                                                                                                                                                     |
| Inner Carton Weight:   | 0.6kg                                                                                                                                                                                                                                                                                                                                                                  |
| Guarantee:             | 15 years                                                                                                                                                                                                                                                                                                                                                               |
| Barcode:               | 5025117023617                                                                                                                                                                                                                                                                                                                                                          |
| Commodity Code:        | 85369085                                                                                                                                                                                                                                                                                                                                                               |
| Standards:             | BS EN 60669-1                                                                                                                                                                                                                                                                                                                                                          |
| Packaging:             | Poly Bag with Euro Slot                                                                                                                                                                                                                                                                                                                                                |
| Notes:                 | <ul> <li>Grid 360 products offer the most versatile option for wiring accessories</li> <li>Easy to install with no need for yokes - modules screw directly into each plate</li> <li>Over 300 items - thousands of combinations possible to suit every need</li> <li>Sixteen plate finishes from 1 gang to 12 gang to compliment all current Selectric range</li> </ul> |