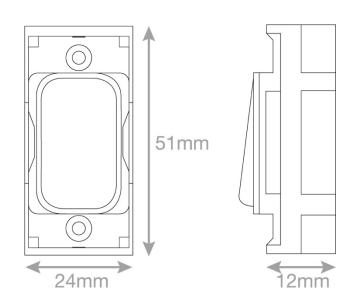

## Data Sheet: SGRID360-456

| Code:                  | SGRID360-456                                                                                                                                                                                                                                                                                                                                                           |
|------------------------|------------------------------------------------------------------------------------------------------------------------------------------------------------------------------------------------------------------------------------------------------------------------------------------------------------------------------------------------------------------------|
| Description:           | GRID360 Module - 10 Amp 1 Way Switch                                                                                                                                                                                                                                                                                                                                   |
| Range:                 | Selectric GRID360                                                                                                                                                                                                                                                                                                                                                      |
| Colour:                | Dark bronze, black insert                                                                                                                                                                                                                                                                                                                                              |
| Ingress Protection:    | IP20                                                                                                                                                                                                                                                                                                                                                                   |
| Material:              | Premium grade steel                                                                                                                                                                                                                                                                                                                                                    |
| Included:              | M3.5 fixing Screws                                                                                                                                                                                                                                                                                                                                                     |
| Weight:                | 0.03kg                                                                                                                                                                                                                                                                                                                                                                 |
| Inner Carton Quantity: | 20                                                                                                                                                                                                                                                                                                                                                                     |
| Inner Carton Weight:   | 0.6kg                                                                                                                                                                                                                                                                                                                                                                  |
| Guarantee:             | 15 years                                                                                                                                                                                                                                                                                                                                                               |
| Barcode:               | 5025117024461                                                                                                                                                                                                                                                                                                                                                          |
| Commodity Code:        | 85369085                                                                                                                                                                                                                                                                                                                                                               |
| Standards:             | BS EN 60669-1                                                                                                                                                                                                                                                                                                                                                          |
| Packaging:             | Poly Bag with Euro Slot                                                                                                                                                                                                                                                                                                                                                |
| Notes:                 | <ul> <li>Grid 360 products offer the most versatile option for wiring accessories</li> <li>Easy to install with no need for yokes - modules screw directly into each plate</li> <li>Over 300 items - thousands of combinations possible to suit every need</li> <li>Sixteen plate finishes from 1 gang to 12 gang to compliment all current Selectric range</li> </ul> |