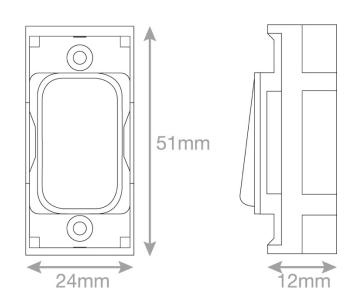

## Data Sheet: SGRID360-464

| Code:                  | SGRID360-464                                                                                                                                                                                                                                                                                                                                                           |
|------------------------|------------------------------------------------------------------------------------------------------------------------------------------------------------------------------------------------------------------------------------------------------------------------------------------------------------------------------------------------------------------------|
| Description:           | GRID360 Module - 20 Amp SP 1 Way Switch                                                                                                                                                                                                                                                                                                                                |
| Range:                 | Selectric GRID360                                                                                                                                                                                                                                                                                                                                                      |
| Colour:                | Dark bronze, black insert                                                                                                                                                                                                                                                                                                                                              |
| Ingress Protection:    | IP20                                                                                                                                                                                                                                                                                                                                                                   |
| Material:              | Premium grade steel                                                                                                                                                                                                                                                                                                                                                    |
| Included:              | M3.5 fixing Screws                                                                                                                                                                                                                                                                                                                                                     |
| Weight:                | 0.03kg                                                                                                                                                                                                                                                                                                                                                                 |
| Inner Carton Quantity: | 20                                                                                                                                                                                                                                                                                                                                                                     |
| Inner Carton Weight:   | 0.6kg                                                                                                                                                                                                                                                                                                                                                                  |
| Guarantee:             | 15 years                                                                                                                                                                                                                                                                                                                                                               |
| Barcode:               | 5025117024546                                                                                                                                                                                                                                                                                                                                                          |
| Commodity Code:        | 85369085                                                                                                                                                                                                                                                                                                                                                               |
| Standards:             | BS EN 60669-1                                                                                                                                                                                                                                                                                                                                                          |
| Packaging:             | Poly Bag with Euro Slot                                                                                                                                                                                                                                                                                                                                                |
| Notes:                 | <ul> <li>Grid 360 products offer the most versatile option for wiring accessories</li> <li>Easy to install with no need for yokes - modules screw directly into each plate</li> <li>Over 300 items - thousands of combinations possible to suit every need</li> <li>Sixteen plate finishes from 1 gang to 12 gang to compliment all current Selectric range</li> </ul> |