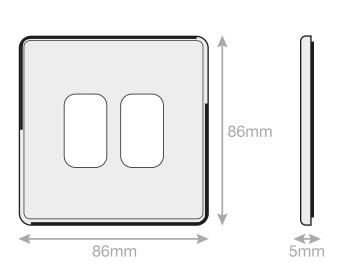

## SGRID360-483

| Code                  | SGRID360-483                                                                                                                                                                                                                                                                                                                                                            |
|-----------------------|-------------------------------------------------------------------------------------------------------------------------------------------------------------------------------------------------------------------------------------------------------------------------------------------------------------------------------------------------------------------------|
| Description           | 5M-PLUS - GRID360 Modular Plate - 2 Aperture                                                                                                                                                                                                                                                                                                                            |
| Size                  | 86 x 86mm                                                                                                                                                                                                                                                                                                                                                               |
| Range                 | GRID360                                                                                                                                                                                                                                                                                                                                                                 |
| Colour                | Dark bronze                                                                                                                                                                                                                                                                                                                                                             |
| Material              | Premium grade steel                                                                                                                                                                                                                                                                                                                                                     |
| Included              | M3.5 fixing screws                                                                                                                                                                                                                                                                                                                                                      |
| Weight                | 0.11kg                                                                                                                                                                                                                                                                                                                                                                  |
| Inner Carton Quantity | 10                                                                                                                                                                                                                                                                                                                                                                      |
| Inner Carton Weight   | 1.1kg                                                                                                                                                                                                                                                                                                                                                                   |
| Guarantee             | 5 years                                                                                                                                                                                                                                                                                                                                                                 |
| Barcode               | 5025117024720                                                                                                                                                                                                                                                                                                                                                           |
| Commodity Code        | 85369085                                                                                                                                                                                                                                                                                                                                                                |
| Standards             | BS 5733                                                                                                                                                                                                                                                                                                                                                                 |
| Notes                 | <ul> <li>Grid 360 products offer the most versatile option for wiring accessories</li> <li>Easy to install with no need for yokes - modules screw directly into each plate</li> <li>Over 300 items - thousands of combinations possible to suit every need</li> <li>Sixteen plate finishes from 1 gang to 12 gang to compliment all current Selectric ranges</li> </ul> |