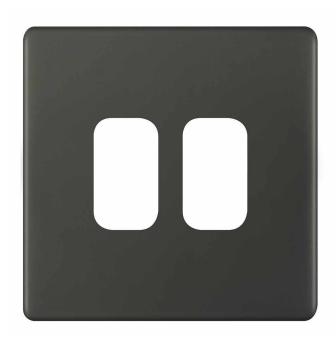

## SGRID360-483

| Code                  | SGRID360-483                                                                                                                                                                                                                                                                                                                                                            |
|-----------------------|-------------------------------------------------------------------------------------------------------------------------------------------------------------------------------------------------------------------------------------------------------------------------------------------------------------------------------------------------------------------------|
| Description           | 5M-PLUS - GRID360 Modular Plate - 2 Aperture                                                                                                                                                                                                                                                                                                                            |
| Size                  | 86 x 86mm                                                                                                                                                                                                                                                                                                                                                               |
| Range                 | GRID360                                                                                                                                                                                                                                                                                                                                                                 |
| Colour                | Dark bronze                                                                                                                                                                                                                                                                                                                                                             |
| Material              | Premium grade steel                                                                                                                                                                                                                                                                                                                                                     |
| Included              | M3.5 fixing screws                                                                                                                                                                                                                                                                                                                                                      |
| Weight                | 0.11kg                                                                                                                                                                                                                                                                                                                                                                  |
| Inner Carton Quantity | 10                                                                                                                                                                                                                                                                                                                                                                      |
| Inner Carton Weight   | 1.1kg                                                                                                                                                                                                                                                                                                                                                                   |
| Guarantee             | 5 years                                                                                                                                                                                                                                                                                                                                                                 |
| Barcode               | 5025117024720                                                                                                                                                                                                                                                                                                                                                           |
| Commodity Code        | 85369085                                                                                                                                                                                                                                                                                                                                                                |
| Standards             | BS 5733                                                                                                                                                                                                                                                                                                                                                                 |
| Notes                 | <ul> <li>Grid 360 products offer the most versatile option for wiring accessories</li> <li>Easy to install with no need for yokes - modules screw directly into each plate</li> <li>Over 300 items - thousands of combinations possible to suit every need</li> <li>Sixteen plate finishes from 1 gang to 12 gang to compliment all current Selectric ranges</li> </ul> |