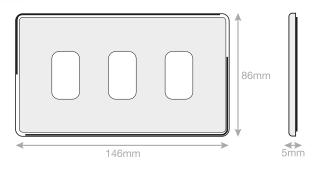

## SGRID360-484

| Code                  | SGRID360-484                                                                                                                                                                                                                                                                                                                                                            |
|-----------------------|-------------------------------------------------------------------------------------------------------------------------------------------------------------------------------------------------------------------------------------------------------------------------------------------------------------------------------------------------------------------------|
| Description           | 5M-PLUS - GRID360 Modular Plate - 3 Aperture                                                                                                                                                                                                                                                                                                                            |
| Size                  | 146 x 86mm                                                                                                                                                                                                                                                                                                                                                              |
| Range                 | GRID360                                                                                                                                                                                                                                                                                                                                                                 |
| Colour                | Dark bronze                                                                                                                                                                                                                                                                                                                                                             |
| Material              | Premium grade steel                                                                                                                                                                                                                                                                                                                                                     |
| Included              | M3.5 fixing screws                                                                                                                                                                                                                                                                                                                                                      |
| Weight                | 0.18kg                                                                                                                                                                                                                                                                                                                                                                  |
| Inner Carton Quantity | 10                                                                                                                                                                                                                                                                                                                                                                      |
| Inner Carton Weight   | 1.8kg                                                                                                                                                                                                                                                                                                                                                                   |
| Guarantee             | 5 years                                                                                                                                                                                                                                                                                                                                                                 |
| Barcode               | 5025117024737                                                                                                                                                                                                                                                                                                                                                           |
| Commodity Code        | 85369085                                                                                                                                                                                                                                                                                                                                                                |
| Standards             | BS 5733                                                                                                                                                                                                                                                                                                                                                                 |
| Notes                 | <ul> <li>Grid 360 products offer the most versatile option for wiring accessories</li> <li>Easy to install with no need for yokes - modules screw directly into each plate</li> <li>Over 300 items - thousands of combinations possible to suit every need</li> <li>Sixteen plate finishes from 1 gang to 12 gang to compliment all current Selectric ranges</li> </ul> |