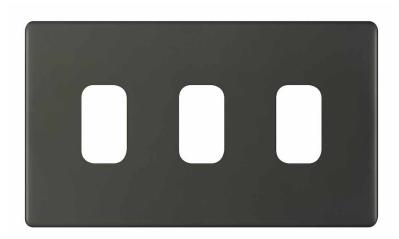

## SGRID360-484

| Code                  | SGRID360-484                                                                                                                                                                                                                                                                                                                                                            |
|-----------------------|-------------------------------------------------------------------------------------------------------------------------------------------------------------------------------------------------------------------------------------------------------------------------------------------------------------------------------------------------------------------------|
| Description           | 5M-PLUS - GRID360 Modular Plate - 3 Aperture                                                                                                                                                                                                                                                                                                                            |
| Size                  | 146 x 86mm                                                                                                                                                                                                                                                                                                                                                              |
| Range                 | GRID360                                                                                                                                                                                                                                                                                                                                                                 |
| Colour                | Dark bronze                                                                                                                                                                                                                                                                                                                                                             |
| Material              | Premium grade steel                                                                                                                                                                                                                                                                                                                                                     |
| Included              | M3.5 fixing screws                                                                                                                                                                                                                                                                                                                                                      |
| Weight                | 0.18kg                                                                                                                                                                                                                                                                                                                                                                  |
| Inner Carton Quantity | 10                                                                                                                                                                                                                                                                                                                                                                      |
| Inner Carton Weight   | 1.8kg                                                                                                                                                                                                                                                                                                                                                                   |
| Guarantee             | 5 years                                                                                                                                                                                                                                                                                                                                                                 |
| Barcode               | 5025117024737                                                                                                                                                                                                                                                                                                                                                           |
| Commodity Code        | 85369085                                                                                                                                                                                                                                                                                                                                                                |
| Standards             | BS 5733                                                                                                                                                                                                                                                                                                                                                                 |
| Notes                 | <ul> <li>Grid 360 products offer the most versatile option for wiring accessories</li> <li>Easy to install with no need for yokes - modules screw directly into each plate</li> <li>Over 300 items - thousands of combinations possible to suit every need</li> <li>Sixteen plate finishes from 1 gang to 12 gang to compliment all current Selectric ranges</li> </ul> |