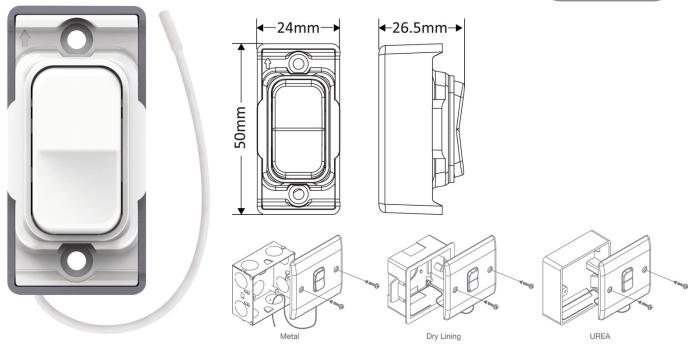

## **SGRID360-489**

| Code:                            | SGRID360-489                                                                                                                                                                                                                                                                                                                                                                                      |
|----------------------------------|---------------------------------------------------------------------------------------------------------------------------------------------------------------------------------------------------------------------------------------------------------------------------------------------------------------------------------------------------------------------------------------------------|
| Description:                     | GRID360 Kinetic IP42 Module - Retractive On / Off Switch                                                                                                                                                                                                                                                                                                                                          |
| Range:                           | GRID360 Kinetic                                                                                                                                                                                                                                                                                                                                                                                   |
| Colour:                          | White, White Insert                                                                                                                                                                                                                                                                                                                                                                               |
| Ingress Protection:              | IP42                                                                                                                                                                                                                                                                                                                                                                                              |
| Material:                        | Polycarbonate & urea                                                                                                                                                                                                                                                                                                                                                                              |
| Included:                        | Screws & instructions                                                                                                                                                                                                                                                                                                                                                                             |
| Weight:                          | 0.034kg                                                                                                                                                                                                                                                                                                                                                                                           |
| Inner Carton Quantity:           | 20                                                                                                                                                                                                                                                                                                                                                                                                |
| Inner Carton Weight:             | 0.68kg                                                                                                                                                                                                                                                                                                                                                                                            |
| Guarantee:                       | 5 years                                                                                                                                                                                                                                                                                                                                                                                           |
| Barcode:                         | 5025117026038                                                                                                                                                                                                                                                                                                                                                                                     |
| Commodity Code:                  | 8535309090                                                                                                                                                                                                                                                                                                                                                                                        |
| Standards:                       | BS EN 60669-1                                                                                                                                                                                                                                                                                                                                                                                     |
| Packaging:                       | Poly bag with euro slot                                                                                                                                                                                                                                                                                                                                                                           |
| <b>Anti-Microbial Certified:</b> | No                                                                                                                                                                                                                                                                                                                                                                                                |
| Notes:                           | <ul> <li>Switch Type: On / Off (On Off each side)</li> <li>Push Type: Retractive</li> <li>Power Source: Kinetic Self Powered.</li> <li>RF: 433Mhz</li> <li>Range: 30m indoor, 70m outdoor Max.</li> <li>For use with GRID360 plates only</li> <li>To improve transmission range when a metal back box is used, the antenna can be mounted outside the box (see box arrangements above)</li> </ul> |