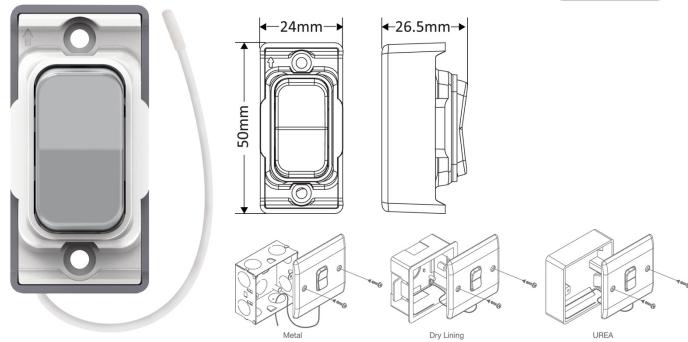

## **SGRID360-490**

| Code:                     | SGRID360-490                                                                                                                                                                                                                                                                                                                                                                                      |
|---------------------------|---------------------------------------------------------------------------------------------------------------------------------------------------------------------------------------------------------------------------------------------------------------------------------------------------------------------------------------------------------------------------------------------------|
| Description:              | GRID360 Kinetic IP42 Module - Retractive On / Off Switch                                                                                                                                                                                                                                                                                                                                          |
| Range:                    | GRID360 Kinetic                                                                                                                                                                                                                                                                                                                                                                                   |
| Colour:                   | Satin Chrome, White Insert                                                                                                                                                                                                                                                                                                                                                                        |
| Ingress Protection:       | IP42                                                                                                                                                                                                                                                                                                                                                                                              |
| Material:                 | Polycarbonate & stainless steel                                                                                                                                                                                                                                                                                                                                                                   |
| Included:                 | Screws & instructions                                                                                                                                                                                                                                                                                                                                                                             |
| Weight:                   | 0.034kg                                                                                                                                                                                                                                                                                                                                                                                           |
| Inner Carton Quantity:    | 20                                                                                                                                                                                                                                                                                                                                                                                                |
| Inner Carton Weight:      | 0.68kg                                                                                                                                                                                                                                                                                                                                                                                            |
| Guarantee:                | 5 years                                                                                                                                                                                                                                                                                                                                                                                           |
| Barcode:                  | 5025117026045                                                                                                                                                                                                                                                                                                                                                                                     |
| Commodity Code:           | 8535309090                                                                                                                                                                                                                                                                                                                                                                                        |
| Standards:                | BS EN 60669-1                                                                                                                                                                                                                                                                                                                                                                                     |
| Packaging:                | Poly bag with euro slot                                                                                                                                                                                                                                                                                                                                                                           |
| Anti-Microbial Certified: | No                                                                                                                                                                                                                                                                                                                                                                                                |
| Notes:                    | <ul> <li>Switch Type: On / Off (On Off each side)</li> <li>Push Type: Retractive</li> <li>Power Source: Kinetic Self Powered.</li> <li>RF: 433Mhz</li> <li>Range: 30m indoor, 70m outdoor Max.</li> <li>For use with GRID360 plates only</li> <li>To improve transmission range when a metal back box is used, the antenna can be mounted outside the box (see box arrangements above)</li> </ul> |