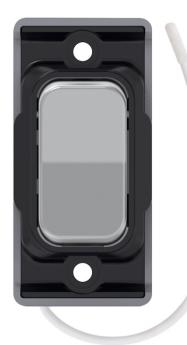

## Data Sheet: SGRID360-491

| Code:                     | SGRID360-491                                                                                                                                                                                                                                                                                                                                                                                      |
|---------------------------|---------------------------------------------------------------------------------------------------------------------------------------------------------------------------------------------------------------------------------------------------------------------------------------------------------------------------------------------------------------------------------------------------|
| Description:              | GRID360 Kinetic IP42 Module - Retractive On / Off Switch                                                                                                                                                                                                                                                                                                                                          |
| Range:                    | GRID360 Kinetic                                                                                                                                                                                                                                                                                                                                                                                   |
| Colour:                   | Satin Chrome, Black Insert                                                                                                                                                                                                                                                                                                                                                                        |
| Ingress Protection:       | IP42                                                                                                                                                                                                                                                                                                                                                                                              |
| Material:                 | Polycarbonate & stainless steel                                                                                                                                                                                                                                                                                                                                                                   |
| Included:                 | Screws & instructions                                                                                                                                                                                                                                                                                                                                                                             |
| Weight:                   | 0.034kg                                                                                                                                                                                                                                                                                                                                                                                           |
| Inner Carton Quantity:    | 20                                                                                                                                                                                                                                                                                                                                                                                                |
| Inner Carton Weight:      | 0.68kg                                                                                                                                                                                                                                                                                                                                                                                            |
| Guarantee:                | 5 years                                                                                                                                                                                                                                                                                                                                                                                           |
| Barcode:                  | 5025117026052                                                                                                                                                                                                                                                                                                                                                                                     |
| Commodity Code:           | 8535309090                                                                                                                                                                                                                                                                                                                                                                                        |
| Standards:                | BS EN 60669-1                                                                                                                                                                                                                                                                                                                                                                                     |
| Packaging:                | Poly bag with euro slot                                                                                                                                                                                                                                                                                                                                                                           |
| Anti-Microbial Certified: | No                                                                                                                                                                                                                                                                                                                                                                                                |
| Notes:                    | <ul> <li>Switch Type: On / Off (On Off each side)</li> <li>Push Type: Retractive</li> <li>Power Source: Kinetic Self Powered.</li> <li>RF: 433Mhz</li> <li>Range: 30m indoor, 70m outdoor Max.</li> <li>For use with GRID360 plates only</li> <li>To improve transmission range when a metal back box is used, the antenna can be mounted outside the box (see box arrangements above)</li> </ul> |