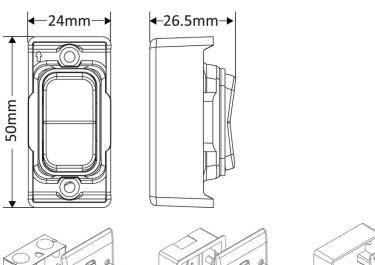

## Data Sheet: SGRID360-491

| Code:                     | SGRID360-491                                                                                                                                                                                                                                                                                                                                                                                      |
|---------------------------|---------------------------------------------------------------------------------------------------------------------------------------------------------------------------------------------------------------------------------------------------------------------------------------------------------------------------------------------------------------------------------------------------|
| Description:              | GRID360 Kinetic IP42 Module - Retractive On / Off Switch                                                                                                                                                                                                                                                                                                                                          |
| Range:                    | GRID360 Kinetic                                                                                                                                                                                                                                                                                                                                                                                   |
| Colour:                   | Satin Chrome, Black Insert                                                                                                                                                                                                                                                                                                                                                                        |
| Ingress Protection:       | IP42                                                                                                                                                                                                                                                                                                                                                                                              |
| Material:                 | Polycarbonate & stainless steel                                                                                                                                                                                                                                                                                                                                                                   |
| Included:                 | Screws & instructions                                                                                                                                                                                                                                                                                                                                                                             |
| Weight:                   | 0.034kg                                                                                                                                                                                                                                                                                                                                                                                           |
| Inner Carton Quantity:    | 20                                                                                                                                                                                                                                                                                                                                                                                                |
| Inner Carton Weight:      | 0.68kg                                                                                                                                                                                                                                                                                                                                                                                            |
| Guarantee:                | 5 years                                                                                                                                                                                                                                                                                                                                                                                           |
| Barcode:                  | 5025117026052                                                                                                                                                                                                                                                                                                                                                                                     |
| Commodity Code:           | 8535309090                                                                                                                                                                                                                                                                                                                                                                                        |
| Standards:                | BS EN 60669-1                                                                                                                                                                                                                                                                                                                                                                                     |
| Packaging:                | Poly bag with euro slot                                                                                                                                                                                                                                                                                                                                                                           |
| Anti-Microbial Certified: | No                                                                                                                                                                                                                                                                                                                                                                                                |
| Notes:                    | <ul> <li>Switch Type: On / Off (On Off each side)</li> <li>Push Type: Retractive</li> <li>Power Source: Kinetic Self Powered.</li> <li>RF: 433Mhz</li> <li>Range: 30m indoor, 70m outdoor Max.</li> <li>For use with GRID360 plates only</li> <li>To improve transmission range when a metal back box is used, the antenna can be mounted outside the box (see box arrangements above)</li> </ul> |