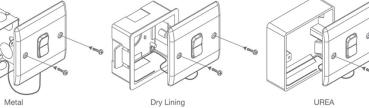

## Data Sheet: SGRID360-491

| Code:                     | SGRID360-491                                                                                                                                                                                                                                                                                                                                                                                      |
|---------------------------|---------------------------------------------------------------------------------------------------------------------------------------------------------------------------------------------------------------------------------------------------------------------------------------------------------------------------------------------------------------------------------------------------|
| Description:              | GRID360 Kinetic IP42 Module - Retractive On / Off Switch                                                                                                                                                                                                                                                                                                                                          |
| Range:                    | GRID360 Kinetic                                                                                                                                                                                                                                                                                                                                                                                   |
| Colour:                   | Satin Chrome, Black Insert                                                                                                                                                                                                                                                                                                                                                                        |
| Ingress Protection:       | IP42                                                                                                                                                                                                                                                                                                                                                                                              |
| Material:                 | Polycarbonate & stainless steel                                                                                                                                                                                                                                                                                                                                                                   |
| Included:                 | Screws & instructions                                                                                                                                                                                                                                                                                                                                                                             |
| Weight:                   | 0.034kg                                                                                                                                                                                                                                                                                                                                                                                           |
| Inner Carton Quantity:    | 20                                                                                                                                                                                                                                                                                                                                                                                                |
| Inner Carton Weight:      | 0.68kg                                                                                                                                                                                                                                                                                                                                                                                            |
| Guarantee:                | 5 years                                                                                                                                                                                                                                                                                                                                                                                           |
| Barcode:                  | 5025117026052                                                                                                                                                                                                                                                                                                                                                                                     |
| Commodity Code:           | 8535309090                                                                                                                                                                                                                                                                                                                                                                                        |
| Standards:                | BS EN 60669-1                                                                                                                                                                                                                                                                                                                                                                                     |
| Packaging:                | Poly bag with euro slot                                                                                                                                                                                                                                                                                                                                                                           |
| Anti-Microbial Certified: | No                                                                                                                                                                                                                                                                                                                                                                                                |
| Notes:                    | <ul> <li>Switch Type: On / Off (On Off each side)</li> <li>Push Type: Retractive</li> <li>Power Source: Kinetic Self Powered.</li> <li>RF: 433Mhz</li> <li>Range: 30m indoor, 70m outdoor Max.</li> <li>For use with GRID360 plates only</li> <li>To improve transmission range when a metal back box is used, the antenna can be mounted outside the box (see box arrangements above)</li> </ul> |