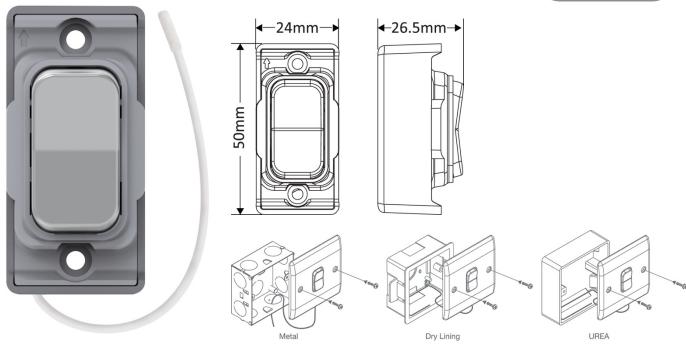

## SGRID360-492

| Code:                     | SGRID360-492                                                                                                                                                                                                                                                                                                                                                                                      |
|---------------------------|---------------------------------------------------------------------------------------------------------------------------------------------------------------------------------------------------------------------------------------------------------------------------------------------------------------------------------------------------------------------------------------------------|
| Description:              | GRID360 Kinetic IP42 Module - Retractive On / Off Switch                                                                                                                                                                                                                                                                                                                                          |
| Range:                    | GRID360 Kinetic                                                                                                                                                                                                                                                                                                                                                                                   |
| Colour:                   | Satin Chrome, Grey Insert                                                                                                                                                                                                                                                                                                                                                                         |
| Ingress Protection:       | IP42                                                                                                                                                                                                                                                                                                                                                                                              |
| Material:                 | Polycarbonate & stainless steel                                                                                                                                                                                                                                                                                                                                                                   |
| Included:                 | Screws & instructions                                                                                                                                                                                                                                                                                                                                                                             |
| Weight:                   | 0.034kg                                                                                                                                                                                                                                                                                                                                                                                           |
| Inner Carton Quantity:    | 20                                                                                                                                                                                                                                                                                                                                                                                                |
| Inner Carton Weight:      | 0.68kg                                                                                                                                                                                                                                                                                                                                                                                            |
| Guarantee:                | 5 years                                                                                                                                                                                                                                                                                                                                                                                           |
| Barcode:                  | 5025117026069                                                                                                                                                                                                                                                                                                                                                                                     |
| Commodity Code:           | 8535309090                                                                                                                                                                                                                                                                                                                                                                                        |
| Standards:                | BS EN 60669-1                                                                                                                                                                                                                                                                                                                                                                                     |
| Packaging:                | Poly bag with euro slot                                                                                                                                                                                                                                                                                                                                                                           |
| Anti-Microbial Certified: | No                                                                                                                                                                                                                                                                                                                                                                                                |
| Notes:                    | <ul> <li>Switch Type: On / Off (On Off each side)</li> <li>Push Type: Retractive</li> <li>Power Source: Kinetic Self Powered.</li> <li>RF: 433Mhz</li> <li>Range: 30m indoor, 70m outdoor Max.</li> <li>For use with GRID360 plates only</li> <li>To improve transmission range when a metal back box is used, the antenna can be mounted outside the box (see box arrangements above)</li> </ul> |