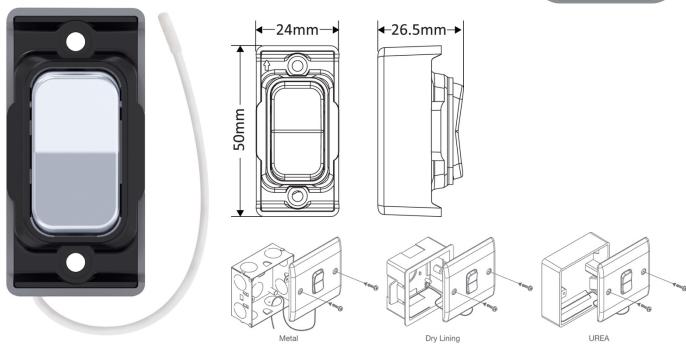

## **SGRID360-494**

| Code:                     | SGRID360-494                                                                                                                                                                                                                                                                                                                                                                                      |
|---------------------------|---------------------------------------------------------------------------------------------------------------------------------------------------------------------------------------------------------------------------------------------------------------------------------------------------------------------------------------------------------------------------------------------------|
| Description:              | GRID360 Kinetic IP42 Module - Retractive On / Off Switch                                                                                                                                                                                                                                                                                                                                          |
| Range:                    | GRID360 Kinetic                                                                                                                                                                                                                                                                                                                                                                                   |
| Colour:                   | Polished Chrome, Black Insert                                                                                                                                                                                                                                                                                                                                                                     |
| Ingress Protection:       | IP42                                                                                                                                                                                                                                                                                                                                                                                              |
| Material:                 | Polycarbonate & stainless steel                                                                                                                                                                                                                                                                                                                                                                   |
| Included:                 | Screws & instructions                                                                                                                                                                                                                                                                                                                                                                             |
| Weight:                   | 0.034kg                                                                                                                                                                                                                                                                                                                                                                                           |
| Inner Carton Quantity:    | 20                                                                                                                                                                                                                                                                                                                                                                                                |
| Inner Carton Weight:      | 0.68kg                                                                                                                                                                                                                                                                                                                                                                                            |
| Guarantee:                | 5 years                                                                                                                                                                                                                                                                                                                                                                                           |
| Barcode:                  | 5025117026083                                                                                                                                                                                                                                                                                                                                                                                     |
| Commodity Code:           | 8535309090                                                                                                                                                                                                                                                                                                                                                                                        |
| Standards:                | BS EN 60669-1                                                                                                                                                                                                                                                                                                                                                                                     |
| Packaging:                | Poly bag with euro slot                                                                                                                                                                                                                                                                                                                                                                           |
| Anti-Microbial Certified: | No                                                                                                                                                                                                                                                                                                                                                                                                |
| Notes:                    | <ul> <li>Switch Type: On / Off (On Off each side)</li> <li>Push Type: Retractive</li> <li>Power Source: Kinetic Self Powered.</li> <li>RF: 433Mhz</li> <li>Range: 30m indoor, 70m outdoor Max.</li> <li>For use with GRID360 plates only</li> <li>To improve transmission range when a metal back box is used, the antenna can be mounted outside the box (see box arrangements above)</li> </ul> |