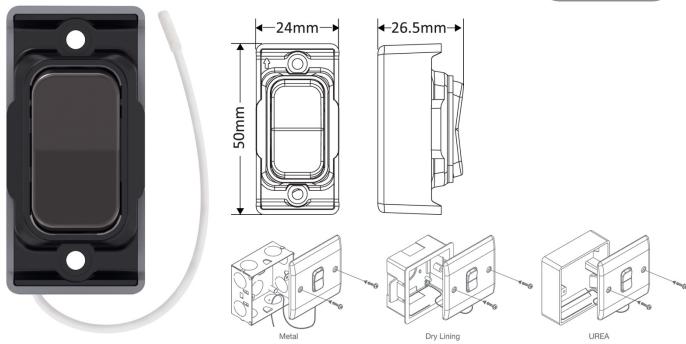

## **SGRID360-495**

| Code:                            | SGRID360-495                                                                                                                                                                                                                                                                                                                                                                                      |
|----------------------------------|---------------------------------------------------------------------------------------------------------------------------------------------------------------------------------------------------------------------------------------------------------------------------------------------------------------------------------------------------------------------------------------------------|
| Description:                     | GRID360 Kinetic IP42 Module - Retractive On / Off Switch                                                                                                                                                                                                                                                                                                                                          |
| Range:                           | GRID360 Kinetic                                                                                                                                                                                                                                                                                                                                                                                   |
| Colour:                          | Black Nickel, Black Insert                                                                                                                                                                                                                                                                                                                                                                        |
| Ingress Protection:              | IP42                                                                                                                                                                                                                                                                                                                                                                                              |
| Material:                        | Polycarbonate & stainless steel                                                                                                                                                                                                                                                                                                                                                                   |
| Included:                        | Screws & instructions                                                                                                                                                                                                                                                                                                                                                                             |
| Weight:                          | 0.034kg                                                                                                                                                                                                                                                                                                                                                                                           |
| Inner Carton Quantity:           | 20                                                                                                                                                                                                                                                                                                                                                                                                |
| Inner Carton Weight:             | 0.68kg                                                                                                                                                                                                                                                                                                                                                                                            |
| Guarantee:                       | 5 years                                                                                                                                                                                                                                                                                                                                                                                           |
| Barcode:                         | 5025117026090                                                                                                                                                                                                                                                                                                                                                                                     |
| Commodity Code:                  | 8535309090                                                                                                                                                                                                                                                                                                                                                                                        |
| Standards:                       | BS EN 60669-1                                                                                                                                                                                                                                                                                                                                                                                     |
| Packaging:                       | Poly bag with euro slot                                                                                                                                                                                                                                                                                                                                                                           |
| <b>Anti-Microbial Certified:</b> | No                                                                                                                                                                                                                                                                                                                                                                                                |
| Notes:                           | <ul> <li>Switch Type: On / Off (On Off each side)</li> <li>Push Type: Retractive</li> <li>Power Source: Kinetic Self Powered.</li> <li>RF: 433Mhz</li> <li>Range: 30m indoor, 70m outdoor Max.</li> <li>For use with GRID360 plates only</li> <li>To improve transmission range when a metal back box is used, the antenna can be mounted outside the box (see box arrangements above)</li> </ul> |