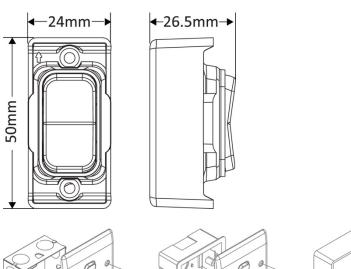

## **Data Sheet:** SGRID360-496

Dry Lining

| Code:                     | SGRID360-496                                                                                                                                                                                                                                                                                                                                                                                      |
|---------------------------|---------------------------------------------------------------------------------------------------------------------------------------------------------------------------------------------------------------------------------------------------------------------------------------------------------------------------------------------------------------------------------------------------|
| Description:              | GRID360 Kinetic IP42 Module - Retractive On / Off Switch                                                                                                                                                                                                                                                                                                                                          |
| Range:                    | GRID360 Kinetic                                                                                                                                                                                                                                                                                                                                                                                   |
| Colour:                   | Antique Brass, Black Insert                                                                                                                                                                                                                                                                                                                                                                       |
| Ingress Protection:       | IP42                                                                                                                                                                                                                                                                                                                                                                                              |
| Material:                 | Polycarbonate & stainless steel                                                                                                                                                                                                                                                                                                                                                                   |
| Included:                 | Screws & instructions                                                                                                                                                                                                                                                                                                                                                                             |
| Weight:                   | 0.034kg                                                                                                                                                                                                                                                                                                                                                                                           |
| Inner Carton Quantity:    | 20                                                                                                                                                                                                                                                                                                                                                                                                |
| Inner Carton Weight:      | 0.68kg                                                                                                                                                                                                                                                                                                                                                                                            |
| Guarantee:                | 5 years                                                                                                                                                                                                                                                                                                                                                                                           |
| Barcode:                  | 5025117026106                                                                                                                                                                                                                                                                                                                                                                                     |
| 24.0040.                  | 8535309090                                                                                                                                                                                                                                                                                                                                                                                        |
| Commodity Code:           | BS EN 60669-1                                                                                                                                                                                                                                                                                                                                                                                     |
| Standards:                |                                                                                                                                                                                                                                                                                                                                                                                                   |
| Packaging:                | Poly bag with euro slot                                                                                                                                                                                                                                                                                                                                                                           |
| Anti-Microbial Certified: | No                                                                                                                                                                                                                                                                                                                                                                                                |
| Notes:                    | <ul> <li>Switch Type: On / Off (On Off each side)</li> <li>Push Type: Retractive</li> <li>Power Source: Kinetic Self Powered.</li> <li>RF: 433Mhz</li> <li>Range: 30m indoor, 70m outdoor Max.</li> <li>For use with GRID360 plates only</li> <li>To improve transmission range when a metal back box is used, the antenna can be mounted outside the box (see box arrangements above)</li> </ul> |