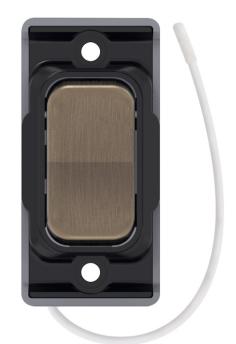

## **Data Sheet:** SGRID360-496

Dry Lining

| Code:                     | SGRID360-496                                                                                                                                                                                                                                                                                                                                                                                      |
|---------------------------|---------------------------------------------------------------------------------------------------------------------------------------------------------------------------------------------------------------------------------------------------------------------------------------------------------------------------------------------------------------------------------------------------|
| Description:              | GRID360 Kinetic IP42 Module - Retractive On / Off Switch                                                                                                                                                                                                                                                                                                                                          |
| Range:                    | GRID360 Kinetic                                                                                                                                                                                                                                                                                                                                                                                   |
| Colour:                   | Antique Brass, Black Insert                                                                                                                                                                                                                                                                                                                                                                       |
| Ingress Protection:       | IP42                                                                                                                                                                                                                                                                                                                                                                                              |
| Material:                 | Polycarbonate & stainless steel                                                                                                                                                                                                                                                                                                                                                                   |
| Included:                 | Screws & instructions                                                                                                                                                                                                                                                                                                                                                                             |
| Weight:                   | 0.034kg                                                                                                                                                                                                                                                                                                                                                                                           |
| Inner Carton Quantity:    | 20                                                                                                                                                                                                                                                                                                                                                                                                |
| Inner Carton Weight:      | 0.68kg                                                                                                                                                                                                                                                                                                                                                                                            |
| Guarantee:                | 5 years                                                                                                                                                                                                                                                                                                                                                                                           |
| Barcode:                  | 5025117026106                                                                                                                                                                                                                                                                                                                                                                                     |
| 24.0040.                  | 8535309090                                                                                                                                                                                                                                                                                                                                                                                        |
| Commodity Code:           | BS EN 60669-1                                                                                                                                                                                                                                                                                                                                                                                     |
| Standards:                |                                                                                                                                                                                                                                                                                                                                                                                                   |
| Packaging:                | Poly bag with euro slot                                                                                                                                                                                                                                                                                                                                                                           |
| Anti-Microbial Certified: | No                                                                                                                                                                                                                                                                                                                                                                                                |
| Notes:                    | <ul> <li>Switch Type: On / Off (On Off each side)</li> <li>Push Type: Retractive</li> <li>Power Source: Kinetic Self Powered.</li> <li>RF: 433Mhz</li> <li>Range: 30m indoor, 70m outdoor Max.</li> <li>For use with GRID360 plates only</li> <li>To improve transmission range when a metal back box is used, the antenna can be mounted outside the box (see box arrangements above)</li> </ul> |