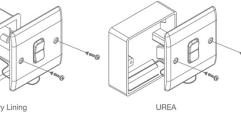

## **Data Sheet:** SGRID360-496

Dry Lining

| Code:                     | SGRID360-496                                                                                                                                                                                                                                                                                                                                                                                      |
|---------------------------|---------------------------------------------------------------------------------------------------------------------------------------------------------------------------------------------------------------------------------------------------------------------------------------------------------------------------------------------------------------------------------------------------|
| Description:              | GRID360 Kinetic IP42 Module - Retractive On / Off Switch                                                                                                                                                                                                                                                                                                                                          |
| Range:                    | GRID360 Kinetic                                                                                                                                                                                                                                                                                                                                                                                   |
| Colour:                   | Antique Brass, Black Insert                                                                                                                                                                                                                                                                                                                                                                       |
| Ingress Protection:       | IP42                                                                                                                                                                                                                                                                                                                                                                                              |
| Material:                 | Polycarbonate & stainless steel                                                                                                                                                                                                                                                                                                                                                                   |
| Included:                 | Screws & instructions                                                                                                                                                                                                                                                                                                                                                                             |
| Weight:                   | 0.034kg                                                                                                                                                                                                                                                                                                                                                                                           |
| Inner Carton Quantity:    | 20                                                                                                                                                                                                                                                                                                                                                                                                |
| Inner Carton Weight:      | 0.68kg                                                                                                                                                                                                                                                                                                                                                                                            |
| Guarantee:                | 5 years                                                                                                                                                                                                                                                                                                                                                                                           |
| Barcode:                  | 5025117026106                                                                                                                                                                                                                                                                                                                                                                                     |
| 24.0040.                  | 8535309090                                                                                                                                                                                                                                                                                                                                                                                        |
| Commodity Code:           | BS EN 60669-1                                                                                                                                                                                                                                                                                                                                                                                     |
| Standards:                |                                                                                                                                                                                                                                                                                                                                                                                                   |
| Packaging:                | Poly bag with euro slot                                                                                                                                                                                                                                                                                                                                                                           |
| Anti-Microbial Certified: | No                                                                                                                                                                                                                                                                                                                                                                                                |
| Notes:                    | <ul> <li>Switch Type: On / Off (On Off each side)</li> <li>Push Type: Retractive</li> <li>Power Source: Kinetic Self Powered.</li> <li>RF: 433Mhz</li> <li>Range: 30m indoor, 70m outdoor Max.</li> <li>For use with GRID360 plates only</li> <li>To improve transmission range when a metal back box is used, the antenna can be mounted outside the box (see box arrangements above)</li> </ul> |