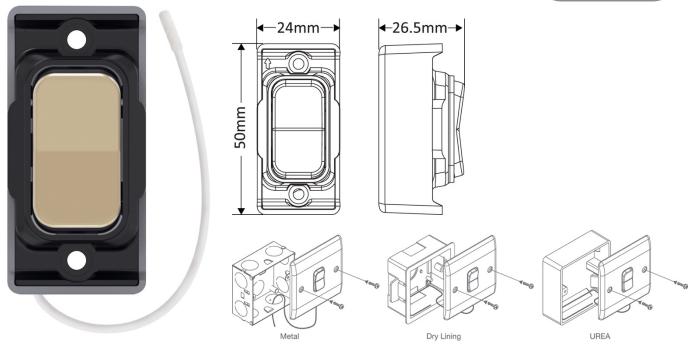

## **SGRID360-497**

| Code:                     | SGRID360-497                                                                                                                                                                                                                                                                                                                                                                                      |
|---------------------------|---------------------------------------------------------------------------------------------------------------------------------------------------------------------------------------------------------------------------------------------------------------------------------------------------------------------------------------------------------------------------------------------------|
| Description:              | GRID360 Kinetic IP42 Module - Retractive On / Off Switch                                                                                                                                                                                                                                                                                                                                          |
| Range:                    | GRID360 Kinetic                                                                                                                                                                                                                                                                                                                                                                                   |
| Colour:                   | Satin Brass, Black Insert                                                                                                                                                                                                                                                                                                                                                                         |
| Ingress Protection:       | IP42                                                                                                                                                                                                                                                                                                                                                                                              |
| Material:                 | Polycarbonate & stainless steel                                                                                                                                                                                                                                                                                                                                                                   |
| Included:                 | Screws & instructions                                                                                                                                                                                                                                                                                                                                                                             |
| Weight:                   | 0.034kg                                                                                                                                                                                                                                                                                                                                                                                           |
| Inner Carton Quantity:    | 20                                                                                                                                                                                                                                                                                                                                                                                                |
| Inner Carton Weight:      | 0.68kg                                                                                                                                                                                                                                                                                                                                                                                            |
| Guarantee:                | 5 years                                                                                                                                                                                                                                                                                                                                                                                           |
| Barcode:                  | 5025117026113                                                                                                                                                                                                                                                                                                                                                                                     |
| Commodity Code:           | 8535309090                                                                                                                                                                                                                                                                                                                                                                                        |
| Standards:                | BS EN 60669-1                                                                                                                                                                                                                                                                                                                                                                                     |
| Packaging:                | Poly bag with euro slot                                                                                                                                                                                                                                                                                                                                                                           |
| Anti-Microbial Certified: | No                                                                                                                                                                                                                                                                                                                                                                                                |
| Notes:                    | <ul> <li>Switch Type: On / Off (On Off each side)</li> <li>Push Type: Retractive</li> <li>Power Source: Kinetic Self Powered.</li> <li>RF: 433Mhz</li> <li>Range: 30m indoor, 70m outdoor Max.</li> <li>For use with GRID360 plates only</li> <li>To improve transmission range when a metal back box is used, the antenna can be mounted outside the box (see box arrangements above)</li> </ul> |