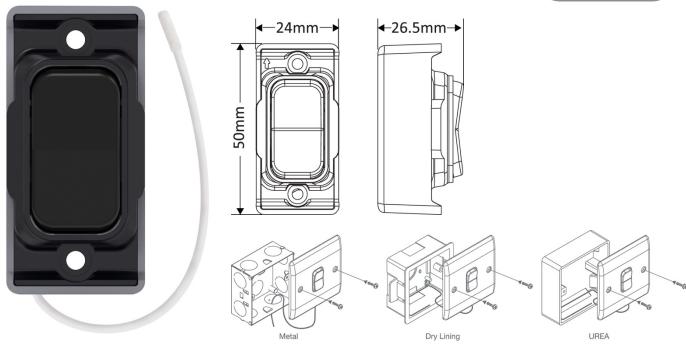

## **SGRID360-498**

| Code:                     | SGRID360-498                                                                                                                                                                                                                                                                                                                                                                                      |
|---------------------------|---------------------------------------------------------------------------------------------------------------------------------------------------------------------------------------------------------------------------------------------------------------------------------------------------------------------------------------------------------------------------------------------------|
| Description:              | GRID360 Kinetic IP42 Module - Retractive On / Off Switch                                                                                                                                                                                                                                                                                                                                          |
| Range:                    | GRID360 Kinetic                                                                                                                                                                                                                                                                                                                                                                                   |
| Colour:                   | Matt Black, Black Insert                                                                                                                                                                                                                                                                                                                                                                          |
| Ingress Protection:       | IP42                                                                                                                                                                                                                                                                                                                                                                                              |
| Material:                 | Polycarbonate & stainless steel                                                                                                                                                                                                                                                                                                                                                                   |
| Included:                 | Screws & instructions                                                                                                                                                                                                                                                                                                                                                                             |
| Weight:                   | 0.034kg                                                                                                                                                                                                                                                                                                                                                                                           |
| Inner Carton Quantity:    | 20                                                                                                                                                                                                                                                                                                                                                                                                |
| Inner Carton Weight:      | 0.68kg                                                                                                                                                                                                                                                                                                                                                                                            |
| Guarantee:                | 5 years                                                                                                                                                                                                                                                                                                                                                                                           |
| Barcode:                  | 5025117026120                                                                                                                                                                                                                                                                                                                                                                                     |
| <b>Commodity Code:</b>    | 8535309090                                                                                                                                                                                                                                                                                                                                                                                        |
| Standards:                | BS EN 60669-1                                                                                                                                                                                                                                                                                                                                                                                     |
| Packaging:                | Poly bag with euro slot                                                                                                                                                                                                                                                                                                                                                                           |
| Anti-Microbial Certified: | No                                                                                                                                                                                                                                                                                                                                                                                                |
| Notes:                    | <ul> <li>Switch Type: On / Off (On Off each side)</li> <li>Push Type: Retractive</li> <li>Power Source: Kinetic Self Powered.</li> <li>RF: 433Mhz</li> <li>Range: 30m indoor, 70m outdoor Max.</li> <li>For use with GRID360 plates only</li> <li>To improve transmission range when a metal back box is used, the antenna can be mounted outside the box (see box arrangements above)</li> </ul> |