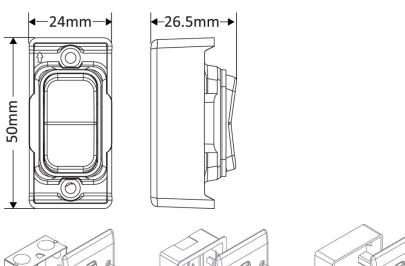

## Data Sheet: SGRID360-499

Metal Dry Lining UREA

| Code:                     | SGRID360-499                                                                                                                                                                                                                                                                                                                                                                                      |
|---------------------------|---------------------------------------------------------------------------------------------------------------------------------------------------------------------------------------------------------------------------------------------------------------------------------------------------------------------------------------------------------------------------------------------------|
| Description:              | GRID360 Kinetic IP42 Module - Retractive On / Off Switch                                                                                                                                                                                                                                                                                                                                          |
| Range:                    | GRID360 Kinetic                                                                                                                                                                                                                                                                                                                                                                                   |
| Colour:                   | Matt White, White Insert                                                                                                                                                                                                                                                                                                                                                                          |
| Ingress Protection:       | IP42                                                                                                                                                                                                                                                                                                                                                                                              |
| Material:                 | Polycarbonate & stainless steel                                                                                                                                                                                                                                                                                                                                                                   |
| Included:                 | Screws & instructions                                                                                                                                                                                                                                                                                                                                                                             |
| Weight:                   | 0.034kg                                                                                                                                                                                                                                                                                                                                                                                           |
| Inner Carton Quantity:    | 20                                                                                                                                                                                                                                                                                                                                                                                                |
| Inner Carton Weight:      | 0.68kg                                                                                                                                                                                                                                                                                                                                                                                            |
| Guarantee:                | 5 years                                                                                                                                                                                                                                                                                                                                                                                           |
| Barcode:                  | 5025117026137                                                                                                                                                                                                                                                                                                                                                                                     |
| Commodity Code:           | 8535309090                                                                                                                                                                                                                                                                                                                                                                                        |
| Standards:                | BS EN 60669-1                                                                                                                                                                                                                                                                                                                                                                                     |
| Packaging:                | Poly bag with euro slot                                                                                                                                                                                                                                                                                                                                                                           |
| Anti-Microbial Certified: | No                                                                                                                                                                                                                                                                                                                                                                                                |
| Notes:                    | <ul> <li>Switch Type: On / Off (On Off each side)</li> <li>Push Type: Retractive</li> <li>Power Source: Kinetic Self Powered.</li> <li>RF: 433Mhz</li> <li>Range: 30m indoor, 70m outdoor Max.</li> <li>For use with GRID360 plates only</li> <li>To improve transmission range when a metal back box is used, the antenna can be mounted outside the box (see box arrangements above)</li> </ul> |