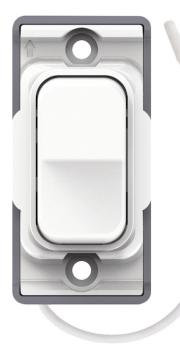

## Data Sheet: SGRID360-499

Metal Dry Lining UREA

| Code:                     | SGRID360-499                                                                                                                                                                                                                                                                                                                                                                                      |
|---------------------------|---------------------------------------------------------------------------------------------------------------------------------------------------------------------------------------------------------------------------------------------------------------------------------------------------------------------------------------------------------------------------------------------------|
| Description:              | GRID360 Kinetic IP42 Module - Retractive On / Off Switch                                                                                                                                                                                                                                                                                                                                          |
| Range:                    | GRID360 Kinetic                                                                                                                                                                                                                                                                                                                                                                                   |
| Colour:                   | Matt White, White Insert                                                                                                                                                                                                                                                                                                                                                                          |
| Ingress Protection:       | IP42                                                                                                                                                                                                                                                                                                                                                                                              |
| Material:                 | Polycarbonate & stainless steel                                                                                                                                                                                                                                                                                                                                                                   |
| Included:                 | Screws & instructions                                                                                                                                                                                                                                                                                                                                                                             |
| Weight:                   | 0.034kg                                                                                                                                                                                                                                                                                                                                                                                           |
| Inner Carton Quantity:    | 20                                                                                                                                                                                                                                                                                                                                                                                                |
| Inner Carton Weight:      | 0.68kg                                                                                                                                                                                                                                                                                                                                                                                            |
| Guarantee:                | 5 years                                                                                                                                                                                                                                                                                                                                                                                           |
| Barcode:                  | 5025117026137                                                                                                                                                                                                                                                                                                                                                                                     |
| Commodity Code:           | 8535309090                                                                                                                                                                                                                                                                                                                                                                                        |
| Standards:                | BS EN 60669-1                                                                                                                                                                                                                                                                                                                                                                                     |
| Packaging:                | Poly bag with euro slot                                                                                                                                                                                                                                                                                                                                                                           |
| Anti-Microbial Certified: | No                                                                                                                                                                                                                                                                                                                                                                                                |
| Notes:                    | <ul> <li>Switch Type: On / Off (On Off each side)</li> <li>Push Type: Retractive</li> <li>Power Source: Kinetic Self Powered.</li> <li>RF: 433Mhz</li> <li>Range: 30m indoor, 70m outdoor Max.</li> <li>For use with GRID360 plates only</li> <li>To improve transmission range when a metal back box is used, the antenna can be mounted outside the box (see box arrangements above)</li> </ul> |