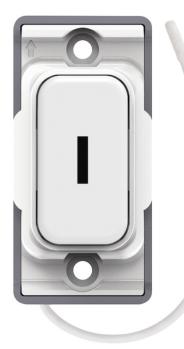

## Data Sheet: SGRID360-501

Dry Lining

| Code:                     | SGRID360-501                                                                                                                                                                                                                                                                                                                                                                                                                   |
|---------------------------|--------------------------------------------------------------------------------------------------------------------------------------------------------------------------------------------------------------------------------------------------------------------------------------------------------------------------------------------------------------------------------------------------------------------------------|
| Description:              | GRID360 Kinetic IP42 Module - Push On / Off Emergency Key Switch                                                                                                                                                                                                                                                                                                                                                               |
| Range:                    | GRID360 Kinetic                                                                                                                                                                                                                                                                                                                                                                                                                |
| Colour:                   | White, White Insert                                                                                                                                                                                                                                                                                                                                                                                                            |
| Ingress Protection:       | IP42                                                                                                                                                                                                                                                                                                                                                                                                                           |
| Material:                 | Polycarbonate & urea                                                                                                                                                                                                                                                                                                                                                                                                           |
| Included:                 | Screws, 2 x keys & instructions                                                                                                                                                                                                                                                                                                                                                                                                |
| Weight:                   | 0.039kg                                                                                                                                                                                                                                                                                                                                                                                                                        |
| Inner Carton Quantity:    | 20                                                                                                                                                                                                                                                                                                                                                                                                                             |
| Inner Carton Weight:      | 0.78kg                                                                                                                                                                                                                                                                                                                                                                                                                         |
| Guarantee:                | 5 years                                                                                                                                                                                                                                                                                                                                                                                                                        |
| Barcode:                  | 5025117026151                                                                                                                                                                                                                                                                                                                                                                                                                  |
| Commodity Code:           | 8535309090                                                                                                                                                                                                                                                                                                                                                                                                                     |
| Standards:                | BS EN 60669-1                                                                                                                                                                                                                                                                                                                                                                                                                  |
| Packaging:                | Poly bag with euro slot                                                                                                                                                                                                                                                                                                                                                                                                        |
| Anti-Microbial Certified: | No                                                                                                                                                                                                                                                                                                                                                                                                                             |
| Notes:                    | <ul> <li>Switch Type: Push Back On / Off</li> <li>Push Type: Retractive (Push with Key)</li> <li>Power Source: Kinetic Self Powered.</li> <li>RF: 433Mhz</li> <li>Range: 30m indoor, 70m outdoor Max.</li> <li>Key included</li> <li>For use with GRID360 plates only</li> <li>To improve transmission range when a metal back box is used, the antenna can be mounted outside the box (see box arrangements above)</li> </ul> |