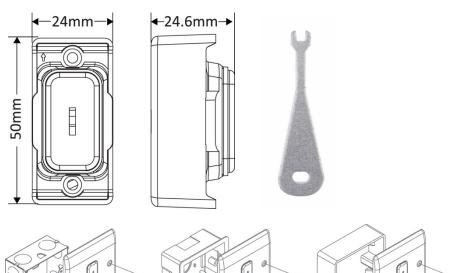

## Data Sheet: SGRID360-501

Dry Lining

| Code:                     | SGRID360-501                                                                                                                                                                                                                                                                                                                                                                                                                   |
|---------------------------|--------------------------------------------------------------------------------------------------------------------------------------------------------------------------------------------------------------------------------------------------------------------------------------------------------------------------------------------------------------------------------------------------------------------------------|
| Description:              | GRID360 Kinetic IP42 Module - Push On / Off Emergency Key Switch                                                                                                                                                                                                                                                                                                                                                               |
| Range:                    | GRID360 Kinetic                                                                                                                                                                                                                                                                                                                                                                                                                |
| Colour:                   | White, White Insert                                                                                                                                                                                                                                                                                                                                                                                                            |
| Ingress Protection:       | IP42                                                                                                                                                                                                                                                                                                                                                                                                                           |
| Material:                 | Polycarbonate & urea                                                                                                                                                                                                                                                                                                                                                                                                           |
| Included:                 | Screws, 2 x keys & instructions                                                                                                                                                                                                                                                                                                                                                                                                |
| Weight:                   | 0.039kg                                                                                                                                                                                                                                                                                                                                                                                                                        |
| Inner Carton Quantity:    | 20                                                                                                                                                                                                                                                                                                                                                                                                                             |
| Inner Carton Weight:      | 0.78kg                                                                                                                                                                                                                                                                                                                                                                                                                         |
| Guarantee:                | 5 years                                                                                                                                                                                                                                                                                                                                                                                                                        |
| Barcode:                  | 5025117026151                                                                                                                                                                                                                                                                                                                                                                                                                  |
| Commodity Code:           | 8535309090                                                                                                                                                                                                                                                                                                                                                                                                                     |
| Standards:                | BS EN 60669-1                                                                                                                                                                                                                                                                                                                                                                                                                  |
| Packaging:                | Poly bag with euro slot                                                                                                                                                                                                                                                                                                                                                                                                        |
| Anti-Microbial Certified: | No                                                                                                                                                                                                                                                                                                                                                                                                                             |
| Notes:                    | <ul> <li>Switch Type: Push Back On / Off</li> <li>Push Type: Retractive (Push with Key)</li> <li>Power Source: Kinetic Self Powered.</li> <li>RF: 433Mhz</li> <li>Range: 30m indoor, 70m outdoor Max.</li> <li>Key included</li> <li>For use with GRID360 plates only</li> <li>To improve transmission range when a metal back box is used, the antenna can be mounted outside the box (see box arrangements above)</li> </ul> |