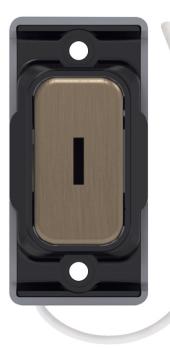

## Data Sheet: SGRID360-508

UREA

Dry Lining

| Code:                     | SGRID360-508                                                                                                                                                                                                                                                                                                                                                                                                                   |
|---------------------------|--------------------------------------------------------------------------------------------------------------------------------------------------------------------------------------------------------------------------------------------------------------------------------------------------------------------------------------------------------------------------------------------------------------------------------|
| Description:              | GRID360 Kinetic IP42 Module - Push On / Off Emergency Key Switch                                                                                                                                                                                                                                                                                                                                                               |
| Range:                    | GRID360 Kinetic                                                                                                                                                                                                                                                                                                                                                                                                                |
| Colour:                   | Antique Brass, Black Insert                                                                                                                                                                                                                                                                                                                                                                                                    |
| Ingress Protection:       | IP42                                                                                                                                                                                                                                                                                                                                                                                                                           |
| Material:                 | Polycarbonate & stainless steel                                                                                                                                                                                                                                                                                                                                                                                                |
| Included:                 | Screws, 2 x keys & instructions                                                                                                                                                                                                                                                                                                                                                                                                |
| Weight:                   | 0.039kg                                                                                                                                                                                                                                                                                                                                                                                                                        |
| Inner Carton Quantity:    | 20                                                                                                                                                                                                                                                                                                                                                                                                                             |
| Inner Carton Weight:      | 0.78kg                                                                                                                                                                                                                                                                                                                                                                                                                         |
| Guarantee:                | 5 years                                                                                                                                                                                                                                                                                                                                                                                                                        |
| Barcode:                  | 5025117026229                                                                                                                                                                                                                                                                                                                                                                                                                  |
| Commodity Code:           | 8535309090                                                                                                                                                                                                                                                                                                                                                                                                                     |
| Standards:                | BS EN 60669-1                                                                                                                                                                                                                                                                                                                                                                                                                  |
| Packaging:                | Poly bag with euro slot                                                                                                                                                                                                                                                                                                                                                                                                        |
| Anti-Microbial Certified: | No                                                                                                                                                                                                                                                                                                                                                                                                                             |
| Notes:                    | <ul> <li>Switch Type: Push Back On / Off</li> <li>Push Type: Retractive (Push with Key)</li> <li>Power Source: Kinetic Self Powered.</li> <li>RF: 433Mhz</li> <li>Range: 30m indoor, 70m outdoor Max.</li> <li>Key included</li> <li>For use with GRID360 plates only</li> <li>To improve transmission range when a metal back box is used, the antenna can be mounted outside the box (see box arrangements above)</li> </ul> |