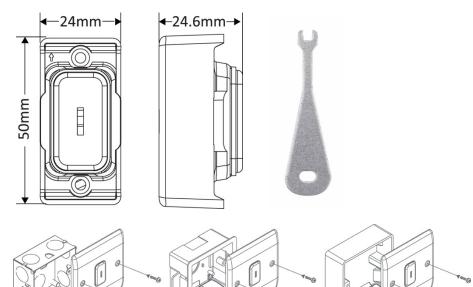

## Data Sheet: SGRID360-508

UREA

Dry Lining

| Code:                     | SGRID360-508                                                                                                                                                                                                                                                                                                                                                                                                                   |
|---------------------------|--------------------------------------------------------------------------------------------------------------------------------------------------------------------------------------------------------------------------------------------------------------------------------------------------------------------------------------------------------------------------------------------------------------------------------|
| Description:              | GRID360 Kinetic IP42 Module - Push On / Off Emergency Key Switch                                                                                                                                                                                                                                                                                                                                                               |
| Range:                    | GRID360 Kinetic                                                                                                                                                                                                                                                                                                                                                                                                                |
| Colour:                   | Antique Brass, Black Insert                                                                                                                                                                                                                                                                                                                                                                                                    |
| Ingress Protection:       | IP42                                                                                                                                                                                                                                                                                                                                                                                                                           |
| Material:                 | Polycarbonate & stainless steel                                                                                                                                                                                                                                                                                                                                                                                                |
| Included:                 | Screws, 2 x keys & instructions                                                                                                                                                                                                                                                                                                                                                                                                |
| Weight:                   | 0.039kg                                                                                                                                                                                                                                                                                                                                                                                                                        |
| Inner Carton Quantity:    | 20                                                                                                                                                                                                                                                                                                                                                                                                                             |
| Inner Carton Weight:      | 0.78kg                                                                                                                                                                                                                                                                                                                                                                                                                         |
| Guarantee:                | 5 years                                                                                                                                                                                                                                                                                                                                                                                                                        |
| Barcode:                  | 5025117026229                                                                                                                                                                                                                                                                                                                                                                                                                  |
| Commodity Code:           | 8535309090                                                                                                                                                                                                                                                                                                                                                                                                                     |
| Standards:                | BS EN 60669-1                                                                                                                                                                                                                                                                                                                                                                                                                  |
| Packaging:                | Poly bag with euro slot                                                                                                                                                                                                                                                                                                                                                                                                        |
| Anti-Microbial Certified: | No                                                                                                                                                                                                                                                                                                                                                                                                                             |
| Notes:                    | <ul> <li>Switch Type: Push Back On / Off</li> <li>Push Type: Retractive (Push with Key)</li> <li>Power Source: Kinetic Self Powered.</li> <li>RF: 433Mhz</li> <li>Range: 30m indoor, 70m outdoor Max.</li> <li>Key included</li> <li>For use with GRID360 plates only</li> <li>To improve transmission range when a metal back box is used, the antenna can be mounted outside the box (see box arrangements above)</li> </ul> |