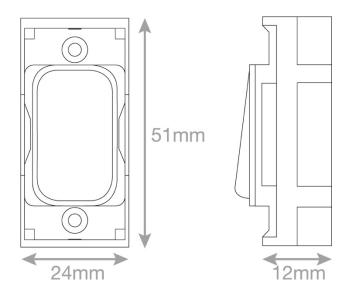

## **SGRID360-530**

| Code:                  | SGRID360-530                                                                                                                                                                                                                                                                                                                                                           |
|------------------------|------------------------------------------------------------------------------------------------------------------------------------------------------------------------------------------------------------------------------------------------------------------------------------------------------------------------------------------------------------------------|
| Description:           | GRID360 Module - 20A DP illuminated blue indicator switch                                                                                                                                                                                                                                                                                                              |
| Range:                 | Selectric GRID360                                                                                                                                                                                                                                                                                                                                                      |
| Colour:                | White, illuminated insert                                                                                                                                                                                                                                                                                                                                              |
| Ingress Protection:    | IP20                                                                                                                                                                                                                                                                                                                                                                   |
| Material:              | Bakelite                                                                                                                                                                                                                                                                                                                                                               |
| Included:              | M3.5 fixing screws                                                                                                                                                                                                                                                                                                                                                     |
| Weight:                | 0.027kg                                                                                                                                                                                                                                                                                                                                                                |
| Inner Carton Quantity: | 20                                                                                                                                                                                                                                                                                                                                                                     |
| Inner Carton Weight:   | 0.54kg                                                                                                                                                                                                                                                                                                                                                                 |
| Guarantee:             | 25 years                                                                                                                                                                                                                                                                                                                                                               |
| Barcode:               | 5025117026892                                                                                                                                                                                                                                                                                                                                                          |
| Commodity Code:        | 85369085                                                                                                                                                                                                                                                                                                                                                               |
| Standards:             | BS EN 60669-1                                                                                                                                                                                                                                                                                                                                                          |
| Packaging:             | Poly Bag with Euro Slot                                                                                                                                                                                                                                                                                                                                                |
| Notes:                 | <ul> <li>Grid 360 products offer the most versatile option for wiring accessories</li> <li>Easy to install with no need for yokes - modules screw directly into each plate</li> <li>Over 300 items - thousands of combinations possible to suit every need</li> <li>Sixteen plate finishes from 1 gang to 12 gang to compliment all current Selectric range</li> </ul> |