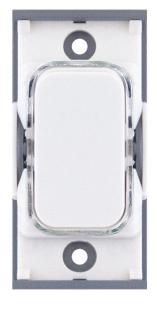

## **SGRID360-530**

| Code:                  | SGRID360-530                                                                                                                                                                                                                                                                                                                                                           |
|------------------------|------------------------------------------------------------------------------------------------------------------------------------------------------------------------------------------------------------------------------------------------------------------------------------------------------------------------------------------------------------------------|
| Description:           | GRID360 Module - 20A DP illuminated blue indicator switch                                                                                                                                                                                                                                                                                                              |
| Range:                 | Selectric GRID360                                                                                                                                                                                                                                                                                                                                                      |
| Colour:                | White, illuminated insert                                                                                                                                                                                                                                                                                                                                              |
| Ingress Protection:    | IP20                                                                                                                                                                                                                                                                                                                                                                   |
| Material:              | Bakelite                                                                                                                                                                                                                                                                                                                                                               |
| Included:              | M3.5 fixing screws                                                                                                                                                                                                                                                                                                                                                     |
| Weight:                | 0.027kg                                                                                                                                                                                                                                                                                                                                                                |
| Inner Carton Quantity: | 20                                                                                                                                                                                                                                                                                                                                                                     |
| Inner Carton Weight:   | 0.54kg                                                                                                                                                                                                                                                                                                                                                                 |
| Guarantee:             | 25 years                                                                                                                                                                                                                                                                                                                                                               |
| Barcode:               | 5025117026892                                                                                                                                                                                                                                                                                                                                                          |
| Commodity Code:        | 85369085                                                                                                                                                                                                                                                                                                                                                               |
| Standards:             | BS EN 60669-1                                                                                                                                                                                                                                                                                                                                                          |
| Packaging:             | Poly Bag with Euro Slot                                                                                                                                                                                                                                                                                                                                                |
| Notes:                 | <ul> <li>Grid 360 products offer the most versatile option for wiring accessories</li> <li>Easy to install with no need for yokes - modules screw directly into each plate</li> <li>Over 300 items - thousands of combinations possible to suit every need</li> <li>Sixteen plate finishes from 1 gang to 12 gang to compliment all current Selectric range</li> </ul> |