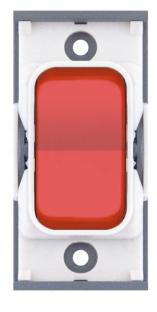

## **SGRID360-538**

| Code:                  | SGRID360-538                                                                                                                                                                                                                                                                                                                                                           |
|------------------------|------------------------------------------------------------------------------------------------------------------------------------------------------------------------------------------------------------------------------------------------------------------------------------------------------------------------------------------------------------------------|
| Description:           | GRID360 Module - 20 Amp SP 2 Way Centre Off Retractive Switch                                                                                                                                                                                                                                                                                                          |
| Range:                 | Selectric GRID360                                                                                                                                                                                                                                                                                                                                                      |
| Colour:                | Red, White Insert                                                                                                                                                                                                                                                                                                                                                      |
| Ingress Protection:    | IP20                                                                                                                                                                                                                                                                                                                                                                   |
| Material:              | Bakelite                                                                                                                                                                                                                                                                                                                                                               |
| Included:              | M3.5 fixing Screws                                                                                                                                                                                                                                                                                                                                                     |
| Weight:                | 0.027kg                                                                                                                                                                                                                                                                                                                                                                |
| Inner Carton Quantity: | 20                                                                                                                                                                                                                                                                                                                                                                     |
| Inner Carton Weight:   | 0.54kg                                                                                                                                                                                                                                                                                                                                                                 |
| Guarantee:             | 25 years                                                                                                                                                                                                                                                                                                                                                               |
| Barcode:               | 5025117026977                                                                                                                                                                                                                                                                                                                                                          |
| Commodity Code:        | 85369085                                                                                                                                                                                                                                                                                                                                                               |
| Standards:             | BS EN 60669-1                                                                                                                                                                                                                                                                                                                                                          |
| Packaging:             | Poly Bag with Euro Slot                                                                                                                                                                                                                                                                                                                                                |
| Notes:                 | <ul> <li>Grid 360 products offer the most versatile option for wiring accessories</li> <li>Easy to install with no need for yokes - modules screw directly into each plate</li> <li>Over 300 items - thousands of combinations possible to suit every need</li> <li>Sixteen plate finishes from 1 gang to 12 gang to compliment all current Selectric range</li> </ul> |