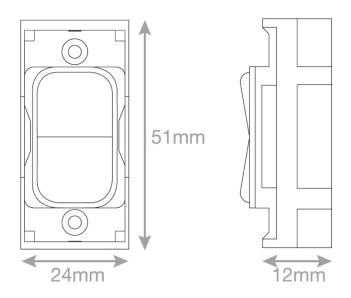

## **SGRID360-538**

| Code:                  | SGRID360-538                                                                                                                                                                                                                                                                                                                                                           |
|------------------------|------------------------------------------------------------------------------------------------------------------------------------------------------------------------------------------------------------------------------------------------------------------------------------------------------------------------------------------------------------------------|
| Description:           | GRID360 Module - 20 Amp SP 2 Way Centre Off Retractive Switch                                                                                                                                                                                                                                                                                                          |
| Range:                 | Selectric GRID360                                                                                                                                                                                                                                                                                                                                                      |
| Colour:                | Red, White Insert                                                                                                                                                                                                                                                                                                                                                      |
| Ingress Protection:    | IP20                                                                                                                                                                                                                                                                                                                                                                   |
| Material:              | Bakelite                                                                                                                                                                                                                                                                                                                                                               |
| Included:              | M3.5 fixing Screws                                                                                                                                                                                                                                                                                                                                                     |
| Weight:                | 0.027kg                                                                                                                                                                                                                                                                                                                                                                |
| Inner Carton Quantity: | 20                                                                                                                                                                                                                                                                                                                                                                     |
| Inner Carton Weight:   | 0.54kg                                                                                                                                                                                                                                                                                                                                                                 |
| Guarantee:             | 25 years                                                                                                                                                                                                                                                                                                                                                               |
| Barcode:               | 5025117026977                                                                                                                                                                                                                                                                                                                                                          |
| Commodity Code:        | 85369085                                                                                                                                                                                                                                                                                                                                                               |
| Standards:             | BS EN 60669-1                                                                                                                                                                                                                                                                                                                                                          |
| Packaging:             | Poly Bag with Euro Slot                                                                                                                                                                                                                                                                                                                                                |
| Notes:                 | <ul> <li>Grid 360 products offer the most versatile option for wiring accessories</li> <li>Easy to install with no need for yokes - modules screw directly into each plate</li> <li>Over 300 items - thousands of combinations possible to suit every need</li> <li>Sixteen plate finishes from 1 gang to 12 gang to compliment all current Selectric range</li> </ul> |