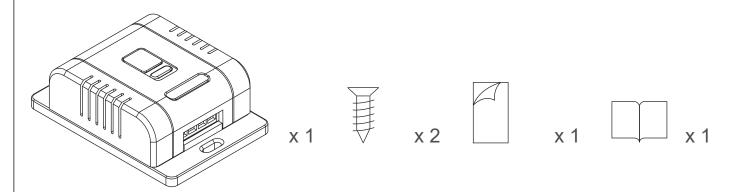

# **User Manual**

for Kinetic Wall Switch Dimmer Receivers

Product Range: SKIN-4

to work with GRID360 On-Off Kinetic Switch Range

Important note: Isolate power before connecting receiver. Failure to do so can cause electric shock, fire or other hazards.







### A. What is in the box?



## **B.** Specification

#### **Dimensions:**



Product Code: Power:

SKIN-4 100W LED; 200W Resistive Loads

Dimming: Input Voltage:

Trailing Edge AC220~240V 50/60Hz

Compatible Switch: Radio Frequency:

GRID360 On-Off RF 433MHz & 2.4G for Smart Versions.

Kinetic Switch IP Rating:

IP20; Indoor use only.

## C. Functions of parts



## **D. Wiring Diagram**



## E. Installation

a Disconnect the mains before installation.



Installation must be carried out by licensed electricians.



© Press the Pairing Key to pair to switches.



**b** Fix the cables to the receiver firmly.



d Fix the receiver by screws or sticker provided.



## F. Pairing

#### 1. For RF Pairing



#### **Reset Pairings:**

RF - Long press the pairing key for 6-7s; App - Long press the pairing key for 10-12s.