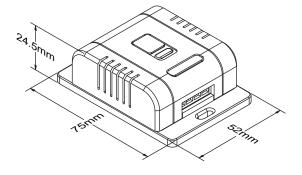

#### **Dimensions:**

Product Code: Power:

SKIN-4 100W LED; 200W Resistive Loads

Dimming: Input Voltage:

Trailing Edge AC220~240V 50/60Hz

Compatible Switch: Radio Frequency:

GRID360 On-Off RF 433MHz & 2.4G for Smart Versions.