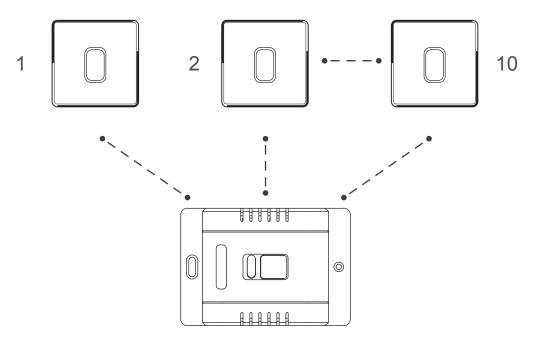

## **G. Pairing Limitations**

Max. 10 Kinetic Switches to pair ONE Dimmer Receiver.

To avoid sync problem, we DO NOT suggest to pair multiple dimmer receivers to one or multiple Kinetic Switches.

## F. Pairing