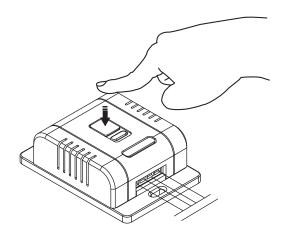

## F. Pairing

#### 1. For RF Pairing

#### **Reset Pairings:**

RF - Long press the pairing key for 6-7s; App - Long press the pairing key for 10-12s.

Press the Pairing Key for 3-4s, untill the RED indicator flash slowly.

While the indicator on receiver flashes, press the Kinetic switch ONCE to complete the pairing.

#### 2. For App Pairing

a Download Tuya Smartlife App to process:

a Add the Dimmer receiver to Tuya App to compete pairing:

b Press 10-12s to activate App pairing on receiver:

Press the Pairing Key for 10-12s, untill the Red indicator changes into Blue light.