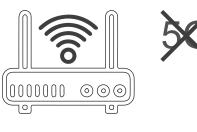

.



© Press the Pairing Key to pair to switches.



**b** Fix the cables to the receiver firmly.



d Fix the receiver by screws or sticker provided.



## F. Pairing

#### 1. For RF Pairing



#### **Reset Pairings:**

RF - Long press the pairing key for 6-7s; App - Long press the pairing key for 10-12s.



Press the Pairing Key for 3-4s, untill the RED indicator flash slowly.



While the indicator on receiver flashes, press the Kinetic switch ONCE to complete the pairing.

#### 2. For App Pairing

a Download Tuya Smartlife App to process:





a Add the Dimmer receiver to Tuya App to compete pairing:



b Press 10-12s to activate App pairing on receiver:



Press the Pairing Key for 10-12s, untill the Red indicator changes into Blue light.

b Please note, 5G Router is NOT compatible.





## **G. Pairing Limitations**



Max. 10 Kinetic Switches to pair ONE Dimmer Receiver.

To avoid sync problem, we DO NOT suggest to pair multiple dimmer receivers to one or multiple Kinetic Switches.

## H. Control the Dimmer via Kinetic Switch







To set the brightness level, please use the App to do so. The Grid360 On-Off Kinetic switches only provide On/Off function.

For better dimming performance, please set the Min. and Max. brightness range for the dimmer on Tuya App. Follow the Tuya User Manual to do so.

## I. Control the Dimmer via Tuya App



Follow Tuya App User Manual for better experience.



Scan the QR code to Tuya User Manual.

#### J. Attention



Do not cover with insulation.

d = Min. 50mm





#### **Disposal Information**

Should you want to dispose of this ite