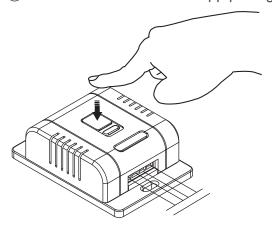

#### **Reset Pairings:**

RF - Long press the pairing key for 6-7s; App - Long press the pairing key for 10-12s.

Press the Pairing Key for 3-4s, untill the RED indicator flash slowly.

While the indicator on receiver flashes, press the Kinetic switch ONCE to complete the pairing.

#### 2. For App Pairing

a Download Tuya Smartlife App to process:

a Add the Dimmer receiver to Tuya App to compete pairing:

b Press 10-12s to activate App pairing on receiver:

Press the Pairing Key for 10-12s, untill the Red indicator changes into Blue light.