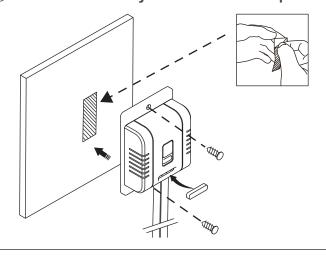

## E. Installation

a Disconnect the mains before installation.

Installation must be carried out by licensed electricians.

© Press the Pairing Key to pair to switches.

**b** Fix the cables to the receiver firmly.

d Fix the receiver by screws or sticker provided.