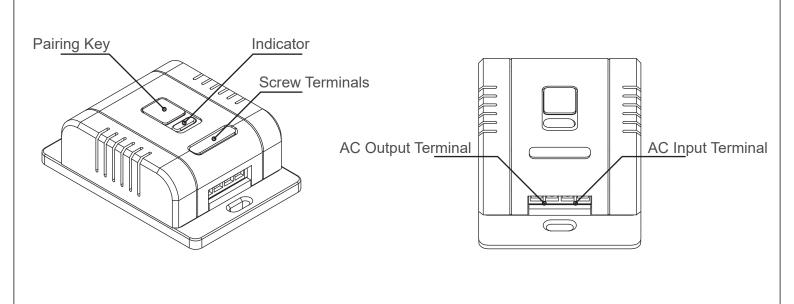

## C. Functions of parts

## **B.** Specification

#### **Dimensions:**

Product Code: Power:

SKIN-4 100W LED; 200W Resistive Loads

Dimming: Input Voltage:

Trailing Edge AC220~240V 50/60Hz

Compatible Switch: Radio Frequency:

GRID360 On-Off RF 433MHz & 2.4G for Smart Versions.

Kinetic Switch IP Rating:

IP20; Indoor use only.