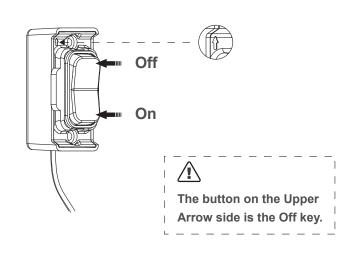

for 6-7s; App - Long press the pairing key for 10-12s.



Press the Pairing Key for 3-4s, untill the RED indicator flash slowly.



While the indicator on receiver flashes, press the Kinetic switch ONCE to complete the pairing.

#### 2. For App Pairing

a Download Tuya Smartlife App to process:





a Add the Dimmer receiver to Tuya App to compete pairing:



b Press 10-12s to activate App pairing on receiver:



Press the Pairing Key for 10-12s, untill the Red indicator changes into Blue light.

b Please note, 5G Router is NOT compatible.





## **G. Pairing Limitations**



Max. 10 Kinetic Switches to pair ONE Dimmer Receiver.

To avoid sync problem, we DO NOT suggest to pair multiple dimmer receivers to one or multiple Kinetic Switches.

## H. Control the Dimmer via Kinetic Switch







To set the brightness level, please use the App to do so. The Grid360 On-Off Kinetic switches only provide On/Off function.

For better dimming performance, please set the Min. and Max. brightness range for the dimmer on Tuya App. Follow the Tuya User Manual to do so.

## I. Control the Dimmer via Tuya App



Follow Tuya App User Manual for better experience.



Scan the QR code to Tuya User Manual.

#### J. Attention



Do not cover with insulation.

d = Min. 50mm





#### **Disposal Information**

Should you want to dispose of this item please do not put it with the household waste. Used electrical and electronic equipment and batteries must be made available for separate collection. Electrical products may contain toxic materials such as lead or cadmium. Separate collection allows