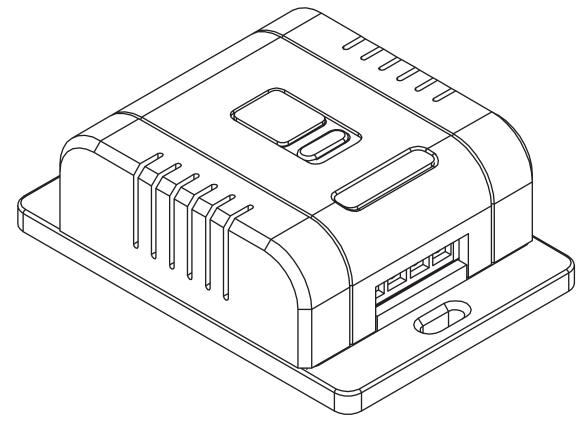

# **User Manual**

for Kinetic Wall Switch Dimmer Receivers

Product Range: SKIN-4

to work with GRID360 On-Off Kinetic Switch Range

Important note: Isolate power before connecting receiver. Failure to do so can cause electric shock, fire or other hazards.







### A. What is in the box?



## **B.** Specification

#### **Dimensions:**



Product Code: Power:

SKIN-4 100W LED; 200W Resistive Loads

Dimming: Input Voltage:

Trailing Edge AC220~240V 50/60Hz

Compatible Switch: Radio Frequency:

GRID360 On-Off RF 433MHz & 2.4G for Smart Versions.

Kinetic Switch IP Rating:

IP20; Indoor use only.

## C. Functions of parts



## **D. Wiring Diagram**



## E. Installation

a Disconnect the mains before installation.



Installation must be carried out by licensed electricians.



© Press