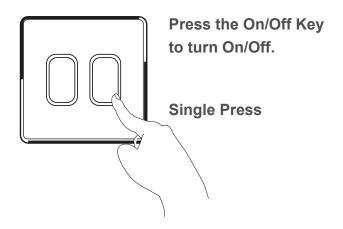

## H. Control the Dimmer via Kinetic Switch

To set the brightness level, please use the App to do so. The Grid360 On-Off Kinetic switches only provide On/Off function.

For better dimming performance, please set the Min. and Max. brightness range for the dimmer on Tuya App. Follow the Tuya User Manual to do so.