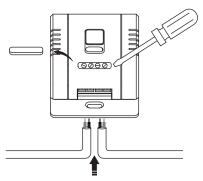

## **D. Wiring Diagram**

## E. Installation

a Disconnect the mains before installation.

Installation must be carried out by licensed electricians.

© Press the Pairing Key to pair to switches.

**b** Fix the cables to the receiver firmly.