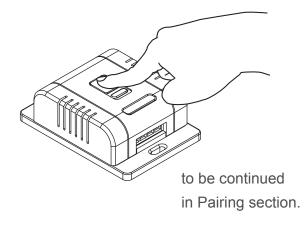

## E. Installation

a Disconnect the mains before installation.

Installation must be carried out by licensed electricians.

© Press the Pairing Key to pair to switches.

**b** Fix the cables to the receiver firmly.

#### 1. For RF Pairing

#### **Reset Pairings:**

RF - Long press the pairing key for 6-7s; App - Long press the pairing key for 10-12s.

Press the Pairing Key for 3-4s, untill the RED indicator flash slowly.

While the indicator on receiver flashes, press the Kinetic switch ONCE to complete the pairing.