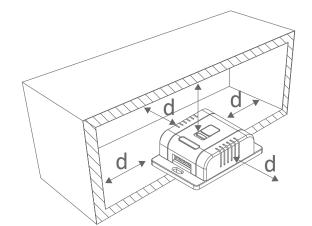

r changes into Blue light.

b Please note, 5G Router is NOT compatible.





## **G. Pairing Limitations**



Max. 10 Kinetic Switches to pair ONE Dimmer Receiver.

To avoid sync problem, we DO NOT suggest to pair multiple dimmer receivers to one or multiple Kinetic Switches.

## H. Control the Dimmer via Kinetic Switch







To set the brightness level, please use the App to do so. The Grid360 On-Off Kinetic switches only provide On/Off function.

For better dimming performance, please set the Min. and Max. brightness range for the dimmer on Tuya App. Follow the Tuya User Manual to do so.

## I. Control the Dimmer via Tuya App



Follow Tuya App User Manual for better experience.



Scan the QR code to Tuya User Manual.

#### J. Attention



Do not cover with insulation.

d = Min. 50mm





#### **Disposal Information**

Should you want to dispose of this item please do not put it with the household waste. Used electrical and electronic equipment and batteries must be made available for separate collection. Electrical products may contain toxic materials such as lead or cadmium. Separate collection allows materials to be recovered and recycled. Private households may return their used electrical and electronic equipment to designated collection facilities free of charge. Facilities are usually available at the municipal waste site, your electrical retailer, or your local authority may provide separate collection from the household. By disposing of this product correctly you will be providing positive help to the environment.