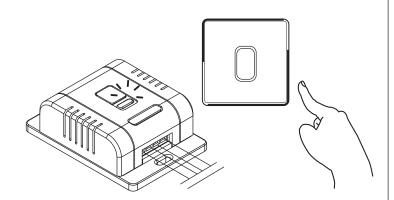

#### **Reset Pairings:**

RF - Long press the pairing key for 6-7s; App - Long press the pairing key for 10-12s.

Press the Pairing Key for 3-4s, untill the RED indicator flash slowly.

While the indicator on receiver flashes, press the Kinetic switch ONCE to complete the pairing.

## H. Control the Dimmer via Kinetic Switch

To set the brightness level, please use the App to do so. The Grid360 On-Off Kinetic switches only provide On/Off function.

For better dimming performance, please set the Min. and Max. brightness range for the dimmer on Tuya App. Follow the Tuya User Manual to do so.