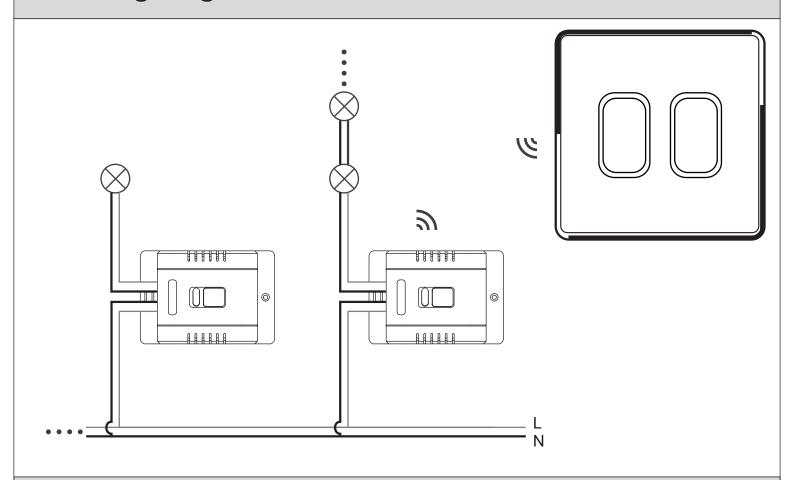

# **User Manual**

for Kinetic Wall Switch Dimmer Receivers

Product Range: SKIN-4

to work with GRID360 On-Off Kinetic Switch Range

Important note: Isolate power before connecting receiver. Failure to do so can cause electric shock, fire or other hazards.







### A. What is in the box?



## **B.** Specification

#### **Dimensions:**



Product Code: Power:

SKIN-4 100W LED; 200W Resistive Loads

Dimming: Input Voltage:

Trailing Edge AC220~240V 50/60Hz

Compatible Switch: Radio Frequency:

GRID360 On-Off RF 433MHz & 2.4G for Smart Versions.

Kinetic Switch IP Rating:

IP20; Indoor use only.

## C. Functions of parts



## **D. Wiring Diagram**



## E. Installation

a Disconnect the mains before installation.



Installation must be carried out by licensed electricians.



© Press the Pairing Key to pair to switches.



**b** Fix the cables to the receiver firmly.



d Fix the receiver by screws or sticker provided.



## F. Pairing

#### 1. For RF Pairing



#### **Reset Pairings:**

RF - Long press the pairing key for 6-7s; App - Long press the pairing key for 10-12s.



Press the Pairing Key for 3-4s, untill the RED indicator flash slowly.



While the indicator on receiver flashes, press the Kinetic switch ONCE to complete the pairing.

#### 2. For App Pairing

a Download Tuya Smartlife App to process:





a Add the Dimmer receiver to Tuya App to compete pairing:



b Press 10-12s to activate App pairing on receiver:



Pres