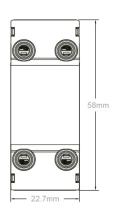

## **SL-300DD**

| Code:                  | SL-300DD                                                                                                                                                                                                                                                                                                         |
|------------------------|------------------------------------------------------------------------------------------------------------------------------------------------------------------------------------------------------------------------------------------------------------------------------------------------------------------|
| Description:           | 6A Intermediate Dummy Dimmer Module - 3 Way                                                                                                                                                                                                                                                                      |
| Range:                 | Selectric Square                                                                                                                                                                                                                                                                                                 |
| Colour:                | White                                                                                                                                                                                                                                                                                                            |
| Ingress Protection:    | IP20                                                                                                                                                                                                                                                                                                             |
| Material:              | Polycarbonate                                                                                                                                                                                                                                                                                                    |
| Included:              | Screws, nut & dimmer adaptor tool                                                                                                                                                                                                                                                                                |
| Weight:                | 0.023kg                                                                                                                                                                                                                                                                                                          |
| Inner Carton Quantity: | 10                                                                                                                                                                                                                                                                                                               |
| Inner Carton Weight:   | 0.23kg                                                                                                                                                                                                                                                                                                           |
| Guarantee:             | 5 Years                                                                                                                                                                                                                                                                                                          |
| Barcode:               | 5025117026854                                                                                                                                                                                                                                                                                                    |
| Commodity Code:        | 85369085                                                                                                                                                                                                                                                                                                         |
| Standards:             | BS EN 60669-1                                                                                                                                                                                                                                                                                                    |
| Packaging:             | Poly Bag with Euro Slot                                                                                                                                                                                                                                                                                          |
| Notes:                 | <ul> <li>Fits most empty dimmer plates</li> <li>Allows you to keep the same appearance of dimmer switches but function as push on/off switches</li> <li>6A for resistive load, 1000W for LED load</li> <li>Also compatible with the GRID360 range</li> <li>Minimum back box size required: 25mm depth</li> </ul> |