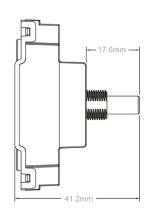

## **SL-300DD**

| Code:                  | SL-300DD                                                                                                                                                                                                                                                                                                         |
|------------------------|------------------------------------------------------------------------------------------------------------------------------------------------------------------------------------------------------------------------------------------------------------------------------------------------------------------|
| Description:           | 6A Intermediate Dummy Dimmer Module - 3 Way                                                                                                                                                                                                                                                                      |
| Range:                 | Selectric Square                                                                                                                                                                                                                                                                                                 |
| Colour:                | White                                                                                                                                                                                                                                                                                                            |
| Ingress Protection:    | IP20                                                                                                                                                                                                                                                                                                             |
| Material:              | Polycarbonate                                                                                                                                                                                                                                                                                                    |
| Included:              | Screws, nut & dimmer adaptor tool                                                                                                                                                                                                                                                                                |
| Weight:                | 0.023kg                                                                                                                                                                                                                                                                                                          |
| Inner Carton Quantity: | 10                                                                                                                                                                                                                                                                                                               |
| Inner Carton Weight:   | 0.23kg                                                                                                                                                                                                                                                                                                           |
| Guarantee:             | 5 Years                                                                                                                                                                                                                                                                                                          |
| Barcode:               | 5025117026854                                                                                                                                                                                                                                                                                                    |
| Commodity Code:        | 85369085                                                                                                                                                                                                                                                                                                         |
| Standards:             | BS EN 60669-1                                                                                                                                                                                                                                                                                                    |
| Packaging:             | Poly Bag with Euro Slot                                                                                                                                                                                                                                                                                          |
| Notes:                 | <ul> <li>Fits most empty dimmer plates</li> <li>Allows you to keep the same appearance of dimmer switches but function as push on/off switches</li> <li>6A for resistive load, 1000W for LED load</li> <li>Also compatible with the GRID360 range</li> <li>Minimum back box size required: 25mm depth</li> </ul> |