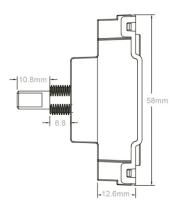

## **SL-300DD**

| Code:                  | SL-300DD                                                                                                                                                                                                                                                                                                         |
|------------------------|------------------------------------------------------------------------------------------------------------------------------------------------------------------------------------------------------------------------------------------------------------------------------------------------------------------|
| Description:           | 6A Intermediate Dummy Dimmer Module - 3 Way                                                                                                                                                                                                                                                                      |
| Range:                 | Selectric Square                                                                                                                                                                                                                                                                                                 |
| Colour:                | White                                                                                                                                                                                                                                                                                                            |
| Ingress Protection:    | IP20                                                                                                                                                                                                                                                                                                             |
| Material:              | Polycarbonate                                                                                                                                                                                                                                                                                                    |
| Included:              | Screws, nut & dimmer adaptor tool                                                                                                                                                                                                                                                                                |
| Weight:                | 0.023kg                                                                                                                                                                                                                                                                                                          |
| Inner Carton Quantity: | 10                                                                                                                                                                                                                                                                                                               |
| Inner Carton Weight:   | 0.23kg                                                                                                                                                                                                                                                                                                           |
| Guarantee:             | 5 Years                                                                                                                                                                                                                                                                                                          |
| Barcode:               | 5025117026854                                                                                                                                                                                                                                                                                                    |
| Commodity Code:        | 85369085                                                                                                                                                                                                                                                                                                         |
| Standards:             | BS EN 60669-1                                                                                                                                                                                                                                                                                                    |
| Packaging:             | Poly Bag with Euro Slot                                                                                                                                                                                                                                                                                          |
| Notes:                 | <ul> <li>Fits most empty dimmer plates</li> <li>Allows you to keep the same appearance of dimmer switches but function as push on/off switches</li> <li>6A for resistive load, 1000W for LED load</li> <li>Also compatible with the GRID360 range</li> <li>Minimum back box size required: 25mm depth</li> </ul> |