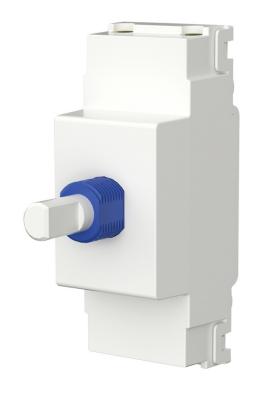

## **SL-300DD**

| Code:                  | SL-300DD                                                                                                                                                                                                                                                                                                         |
|------------------------|------------------------------------------------------------------------------------------------------------------------------------------------------------------------------------------------------------------------------------------------------------------------------------------------------------------|
| Description:           | 6A Intermediate Dummy Dimmer Module - 3 Way                                                                                                                                                                                                                                                                      |
| Range:                 | Selectric Square                                                                                                                                                                                                                                                                                                 |
| Colour:                | White                                                                                                                                                                                                                                                                                                            |
| Ingress Protection:    | IP20                                                                                                                                                                                                                                                                                                             |
| Material:              | Polycarbonate                                                                                                                                                                                                                                                                                                    |
| Included:              | Screws, nut & dimmer adaptor tool                                                                                                                                                                                                                                                                                |
| Weight:                | 0.023kg                                                                                                                                                                                                                                                                                                          |
| Inner Carton Quantity: | 10                                                                                                                                                                                                                                                                                                               |
| Inner Carton Weight:   | 0.23kg                                                                                                                                                                                                                                                                                                           |
| Guarantee:             | 5 Years                                                                                                                                                                                                                                                                                                          |
| Barcode:               | 5025117026854                                                                                                                                                                                                                                                                                                    |
| Commodity Code:        | 85369085                                                                                                                                                                                                                                                                                                         |
| Standards:             | BS EN 60669-1                                                                                                                                                                                                                                                                                                    |
| Packaging:             | Poly Bag with Euro Slot                                                                                                                                                                                                                                                                                          |
| Notes:                 | <ul> <li>Fits most empty dimmer plates</li> <li>Allows you to keep the same appearance of dimmer switches but function as push on/off switches</li> <li>6A for resistive load, 1000W for LED load</li> <li>Also compatible with the GRID360 range</li> <li>Minimum back box size required: 25mm depth</li> </ul> |