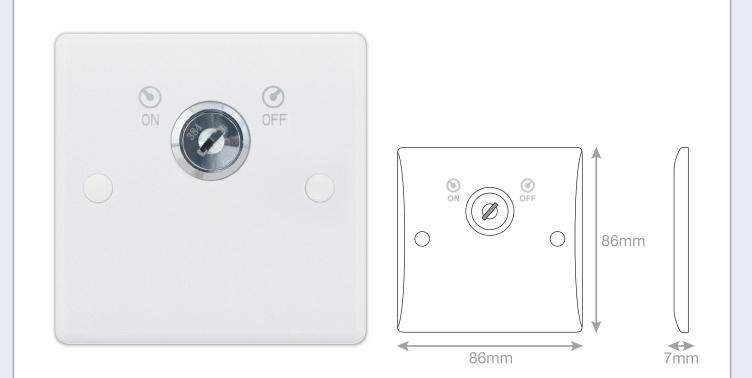

## Data Sheet : SSL607

| Code            | SSL607                                                                                                                                                            |
|-----------------|-------------------------------------------------------------------------------------------------------------------------------------------------------------------|
| Description     | 20A 1 Gang DP Key Operated Switch                                                                                                                                 |
| Size            | 86mm x 86mm x 7mm depth                                                                                                                                           |
| Range           | Selectric Smooth                                                                                                                                                  |
| Colour          | White                                                                                                                                                             |
| Material        | Bakelite                                                                                                                                                          |
| Included        | Two keys, M3.5 fixing screws & white blanking caps                                                                                                                |
| Weight          | 0.14kg                                                                                                                                                            |
| Carton Quantity | 100                                                                                                                                                               |
| Carton Weight   | 17kg                                                                                                                                                              |
| Guarantee       | 10 years                                                                                                                                                          |
| Barcode         | 5025117023204                                                                                                                                                     |
| Commodity Code  | 85369085                                                                                                                                                          |
| Standards       | BS EN 60669-1                                                                                                                                                     |
| Notes           | <ul> <li>Prevents unauthorised or unsupervised use</li> <li>Lockable on &amp; off feature is indicated by the lock position</li> <li>Two keys included</li> </ul> |