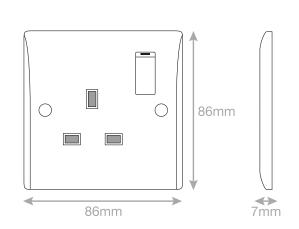

## **SSL624**

| Code                  | SSL624                                                                                                                                                                                                                                                                                                                          |
|-----------------------|---------------------------------------------------------------------------------------------------------------------------------------------------------------------------------------------------------------------------------------------------------------------------------------------------------------------------------|
| Description           | Part M - 13 Amp Socket Outlet, 1 Gang Switched DP                                                                                                                                                                                                                                                                               |
| Size                  | 86mm x 86mm x 7mm depth                                                                                                                                                                                                                                                                                                         |
| Range                 | Part M                                                                                                                                                                                                                                                                                                                          |
| Colour                | Grey                                                                                                                                                                                                                                                                                                                            |
| Material              | Bakelite                                                                                                                                                                                                                                                                                                                        |
| Included              | M3.5 fixing screws                                                                                                                                                                                                                                                                                                              |
| Weight                | 0.14kg                                                                                                                                                                                                                                                                                                                          |
| Inner Carton Quantity | 10                                                                                                                                                                                                                                                                                                                              |
| Inner Carton Weight   | 1.4kg                                                                                                                                                                                                                                                                                                                           |
| Guarantee             | 30 years                                                                                                                                                                                                                                                                                                                        |
| Barcode               | 5025117023877                                                                                                                                                                                                                                                                                                                   |
| Commodity Code        | 85369085                                                                                                                                                                                                                                                                                                                        |
| Standards             | BS 1363-2                                                                                                                                                                                                                                                                                                                       |
| Notes                 | <ul> <li>The contrasting colours of the Part M plates and inserts help assist the visually impaired &amp; allow easy location of the wiring accessories against the surrounding environment.</li> <li>Modular and Euro Media products available within the range</li> <li>Minimum back box size required: 25mm depth</li> </ul> |