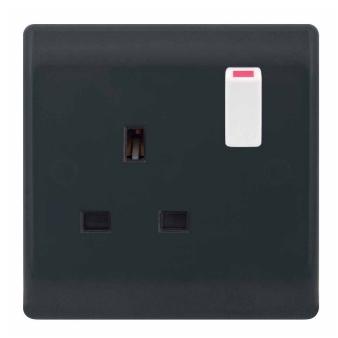

## **SSL624**

| Code                  | SSL624                                                                                                                                                                                                                                                                                                                          |
|-----------------------|---------------------------------------------------------------------------------------------------------------------------------------------------------------------------------------------------------------------------------------------------------------------------------------------------------------------------------|
| Description           | Part M - 13 Amp Socket Outlet, 1 Gang Switched DP                                                                                                                                                                                                                                                                               |
| Size                  | 86mm x 86mm x 7mm depth                                                                                                                                                                                                                                                                                                         |
| Range                 | Part M                                                                                                                                                                                                                                                                                                                          |
| Colour                | Grey                                                                                                                                                                                                                                                                                                                            |
| Material              | Bakelite                                                                                                                                                                                                                                                                                                                        |
| Included              | M3.5 fixing screws                                                                                                                                                                                                                                                                                                              |
| Weight                | 0.14kg                                                                                                                                                                                                                                                                                                                          |
| Inner Carton Quantity | 10                                                                                                                                                                                                                                                                                                                              |
| Inner Carton Weight   | 1.4kg                                                                                                                                                                                                                                                                                                                           |
| Guarantee             | 30 years                                                                                                                                                                                                                                                                                                                        |
| Barcode               | 5025117023877                                                                                                                                                                                                                                                                                                                   |
| Commodity Code        | 85369085                                                                                                                                                                                                                                                                                                                        |
| Standards             | BS 1363-2                                                                                                                                                                                                                                                                                                                       |
| Notes                 | <ul> <li>The contrasting colours of the Part M plates and inserts help assist the visually impaired &amp; allow easy location of the wiring accessories against the surrounding environment.</li> <li>Modular and Euro Media products available within the range</li> <li>Minimum back box size required: 25mm depth</li> </ul> |