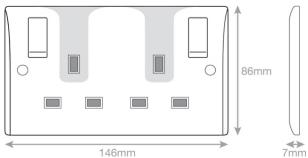

## **SSL640**

| Code:                  | SSL640                                                                                                                                                               |
|------------------------|----------------------------------------------------------------------------------------------------------------------------------------------------------------------|
| Description:           | 2 Gang Switched DP Locating with 2 Earth Terminals                                                                                                                   |
| Range:                 | Selectric Smooth                                                                                                                                                     |
| Colour:                | White                                                                                                                                                                |
| Ingress Protection:    | IP20                                                                                                                                                                 |
| Material:              | Bakelite                                                                                                                                                             |
| Included:              | M3.5 fixing screws & screw cap covers                                                                                                                                |
| Weight:                | 0.23kg                                                                                                                                                               |
| Inner Carton Quantity: | 10                                                                                                                                                                   |
| Inner Carton Weight:   | 2.3 kg                                                                                                                                                               |
| Guarantee:             | 30 years                                                                                                                                                             |
| Barcode:               | 5025117026939                                                                                                                                                        |
| Commodity Code:        | 8536 699099                                                                                                                                                          |
| Standards:             | BS 1363-2                                                                                                                                                            |
| Packaging:             | Poly Bag with Euro Slot                                                                                                                                              |
| ASTA Approval:         | No                                                                                                                                                                   |
| Notes:                 | <ul> <li>Antimicrobial certified</li> <li>Screw cap covers included</li> <li>Contoured front plate is helpful for people with poor hand eye co-ordination</li> </ul> |