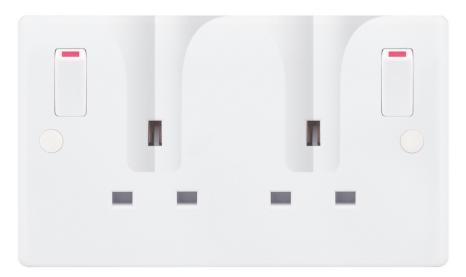

## **SSL640**

| Code:                  | SSL640                                                                                                                                                               |
|------------------------|----------------------------------------------------------------------------------------------------------------------------------------------------------------------|
| Description:           | 2 Gang Switched DP Locating with 2 Earth Terminals                                                                                                                   |
| Range:                 | Selectric Smooth                                                                                                                                                     |
| Colour:                | White                                                                                                                                                                |
| Ingress Protection:    | IP20                                                                                                                                                                 |
| Material:              | Bakelite                                                                                                                                                             |
| Included:              | M3.5 fixing screws & screw cap covers                                                                                                                                |
| Weight:                | 0.23kg                                                                                                                                                               |
| Inner Carton Quantity: | 10                                                                                                                                                                   |
| Inner Carton Weight:   | 2.3 kg                                                                                                                                                               |
| Guarantee:             | 30 years                                                                                                                                                             |
| Barcode:               | 5025117026939                                                                                                                                                        |
| Commodity Code:        | 8536 699099                                                                                                                                                          |
| Standards:             | BS 1363-2                                                                                                                                                            |
| Packaging:             | Poly Bag with Euro Slot                                                                                                                                              |
| ASTA Approval:         | No                                                                                                                                                                   |
| Notes:                 | <ul> <li>Antimicrobial certified</li> <li>Screw cap covers included</li> <li>Contoured front plate is helpful for people with poor hand eye co-ordination</li> </ul> |