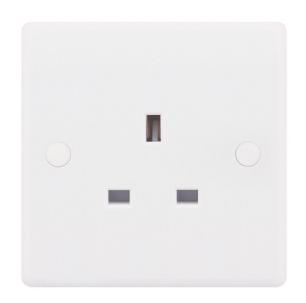

## **SSL652**

| Code:                  | SSL652                                                                      |
|------------------------|-----------------------------------------------------------------------------|
| Description:           | 13 Amp Socket Outlet - 1 Gang Unswitched with Twin Earth                    |
| Range:                 | Selectric Smooth                                                            |
| Colour:                | White                                                                       |
| Ingress Protection:    | IP20                                                                        |
| Material:              | Bakelite                                                                    |
| Included:              | M3.5 fixing screws & screw cap covers                                       |
| Weight:                | 0.12kg                                                                      |
| Inner Carton Quantity: | 10                                                                          |
| Inner Carton Weight:   | 1.2 kg                                                                      |
| Guarantee:             | 30 years                                                                    |
| Barcode:               | 5025117027493                                                               |
| Commodity Code:        | 8536 699099                                                                 |
| Standards:             | BS 1363-2                                                                   |
| Packaging:             | Poly Bag with Euro Slot                                                     |
| ASTA Approval:         | No                                                                          |
| Notes:                 | <ul><li>Antimicrobial certified</li><li>Screw cap covers included</li></ul> |