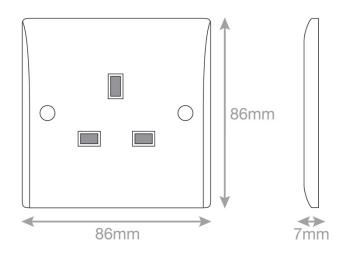

## **SSL652**

| Code:                  | SSL652                                                                      |
|------------------------|-----------------------------------------------------------------------------|
| Description:           | 13 Amp Socket Outlet - 1 Gang Unswitched with Twin Earth                    |
| Range:                 | Selectric Smooth                                                            |
| Colour:                | White                                                                       |
| Ingress Protection:    | IP20                                                                        |
| Material:              | Bakelite                                                                    |
| Included:              | M3.5 fixing screws & screw cap covers                                       |
| Weight:                | 0.12kg                                                                      |
| Inner Carton Quantity: | 10                                                                          |
| Inner Carton Weight:   | 1.2 kg                                                                      |
| Guarantee:             | 30 years                                                                    |
| Barcode:               | 5025117027493                                                               |
| Commodity Code:        | 8536 699099                                                                 |
| Standards:             | BS 1363-2                                                                   |
| Packaging:             | Poly Bag with Euro Slot                                                     |
| ASTA Approval:         | No                                                                          |
| Notes:                 | <ul><li>Antimicrobial certified</li><li>Screw cap covers included</li></ul> |