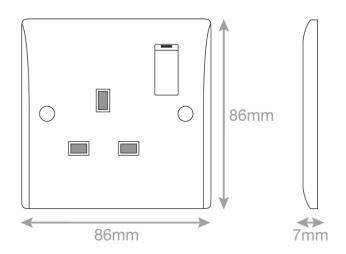

## **SSL653**

| Code:                  | SSL653                                                                      |
|------------------------|-----------------------------------------------------------------------------|
| Description:           | 13 Amp Socket Outlet - 1 Gang Switched DP with Safety Shutter               |
| Range:                 | Selectric Smooth                                                            |
| Colour:                | White                                                                       |
| Ingress Protection:    | IP20                                                                        |
| Material:              | Bakelite                                                                    |
| Included:              | M3.5 fixing screws & screw cap covers                                       |
| Weight:                | 0.14kg                                                                      |
| Inner Carton Quantity: | 20                                                                          |
| Inner Carton Weight:   | 2.8 kg                                                                      |
| Guarantee:             | 30 years                                                                    |
| Barcode:               | 5025117027509                                                               |
| Commodity Code:        | 8536 699099                                                                 |
| Standards:             | BS 1363-2                                                                   |
| Packaging:             | Poly Bag with Euro Slot                                                     |
| ASTA Approval:         | No                                                                          |
| Notes:                 | <ul><li>Antimicrobial certified</li><li>Screw cap covers included</li></ul> |