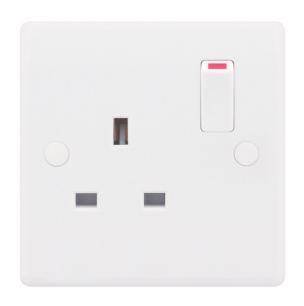

## **SSL653**

| Code:                  | SSL653                                                                      |
|------------------------|-----------------------------------------------------------------------------|
| Description:           | 13 Amp Socket Outlet - 1 Gang Switched DP with Safety Shutter               |
| Range:                 | Selectric Smooth                                                            |
| Colour:                | White                                                                       |
| Ingress Protection:    | IP20                                                                        |
| Material:              | Bakelite                                                                    |
| Included:              | M3.5 fixing screws & screw cap covers                                       |
| Weight:                | 0.14kg                                                                      |
| Inner Carton Quantity: | 20                                                                          |
| Inner Carton Weight:   | 2.8 kg                                                                      |
| Guarantee:             | 30 years                                                                    |
| Barcode:               | 5025117027509                                                               |
| Commodity Code:        | 8536 699099                                                                 |
| Standards:             | BS 1363-2                                                                   |
| Packaging:             | Poly Bag with Euro Slot                                                     |
| ASTA Approval:         | No                                                                          |
| Notes:                 | <ul><li>Antimicrobial certified</li><li>Screw cap covers included</li></ul> |