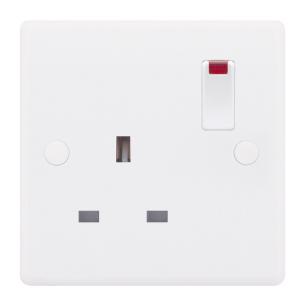

## **SSL656**

| Code:                  | SSL656                                                                      |
|------------------------|-----------------------------------------------------------------------------|
| Description:           | 13 Amp Socket Outlet - 1 Gang Switched DP with Neon & Safety Shutter        |
| Range:                 | Selectric Smooth                                                            |
| Colour:                | White                                                                       |
| Ingress Protection:    | IP20                                                                        |
| Material:              | Bakelite                                                                    |
| Included:              | M3.5 fixing screws & screw cap covers                                       |
| Weight:                | 0.14kg                                                                      |
| Inner Carton Quantity: | 20                                                                          |
| Inner Carton Weight:   | 2.8 kg                                                                      |
| Guarantee:             | 30 years                                                                    |
| Barcode:               | 5025117027530                                                               |
| Commodity Code:        | 8536 699099                                                                 |
| Standards:             | BS 1363-2                                                                   |
| Packaging:             | Poly Bag with Euro Slot                                                     |
| ASTA Approval:         | No                                                                          |
| Notes:                 | <ul><li>Antimicrobial certified</li><li>Screw cap covers included</li></ul> |