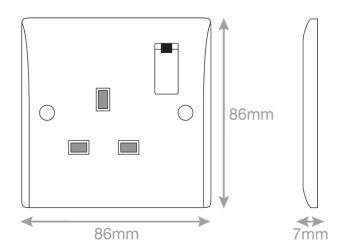

## **SSL656**

| Code:                  | SSL656                                                                      |
|------------------------|-----------------------------------------------------------------------------|
| Description:           | 13 Amp Socket Outlet - 1 Gang Switched DP with Neon & Safety Shutter        |
| Range:                 | Selectric Smooth                                                            |
| Colour:                | White                                                                       |
| Ingress Protection:    | IP20                                                                        |
| Material:              | Bakelite                                                                    |
| Included:              | M3.5 fixing screws & screw cap covers                                       |
| Weight:                | 0.14kg                                                                      |
| Inner Carton Quantity: | 20                                                                          |
| Inner Carton Weight:   | 2.8 kg                                                                      |
| Guarantee:             | 30 years                                                                    |
| Barcode:               | 5025117027530                                                               |
| Commodity Code:        | 8536 699099                                                                 |
| Standards:             | BS 1363-2                                                                   |
| Packaging:             | Poly Bag with Euro Slot                                                     |
| ASTA Approval:         | No                                                                          |
| Notes:                 | <ul><li>Antimicrobial certified</li><li>Screw cap covers included</li></ul> |